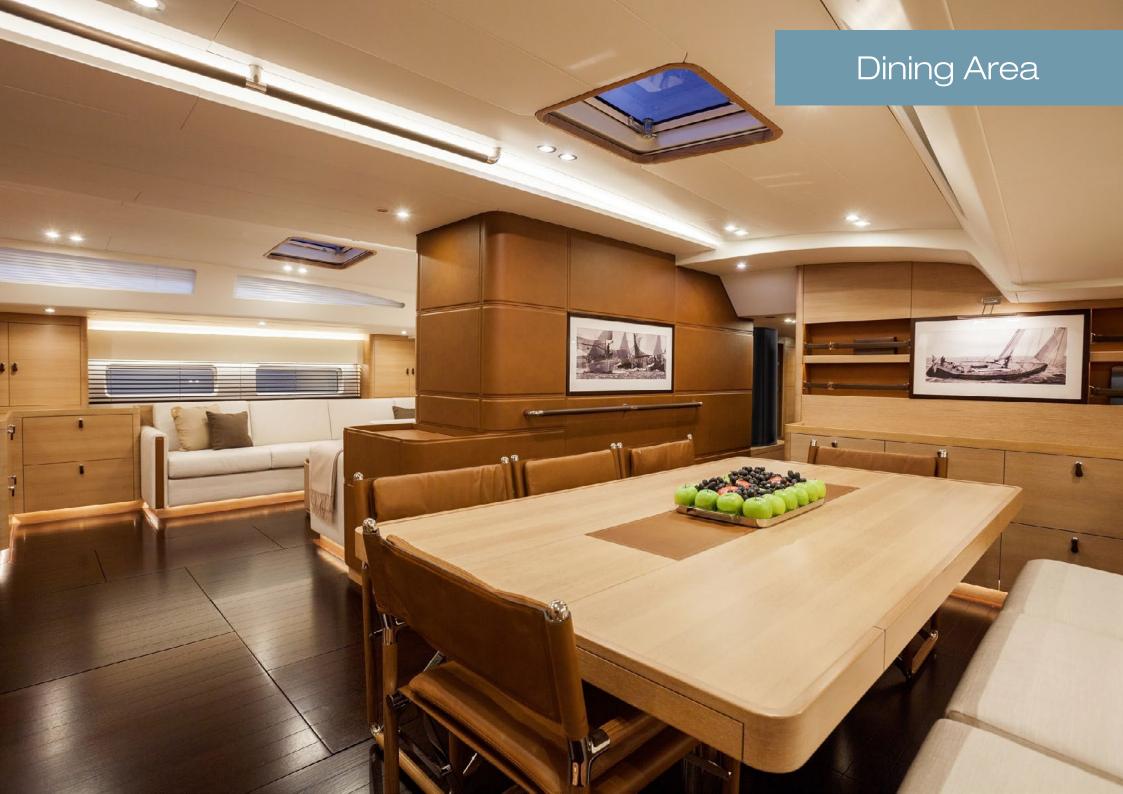

# SHAMANNA

#### SPECIFICATION

| BUILDER      | Nautor's Swan    |
|--------------|------------------|
| L.O.A        | 35.20m / 115'6'' |
| YEAR / REFIT | 2016             |
| ACCOM        | 8 Guests         |
| SPEED        | 10 knots cruisin |

#### SUMMER RATES PER WEEK

€ 85,000 LOW SEASON € 85,000 HIGH SEASON

#### WINTER RATES PER WEEK

€ 68,000 LOW SEASON € 85,000 HIGH SEASON











# Main Salon

-

9

ARRITE

- mart

-







R

1

### Main Entrance

F

L

8

### Master Cabin

YY

0

8

-

12

1

0

Second

Î

T.

111

This and

## Master Cabin

-

00

77



### Walk-in Wardrobe



(B-1)





-

0.0

### Guest Twin Cabin

45

SAILING WORLD



### Navigation Area / Corridor





#### Navigation area / Crew Area



0.0 0.0 111 Mar 5179.7 0.5

135.5 NM

100700 BBBBB

0.400 0.100 0.600 0.050 0.000 3.00 0.600 0.400 0.570





#### **TENDERS & TOYS**

Tenders:

- 1 x Williams Sportjet 400

Toys

- Inflatable kayaks
- 2 x SUPs
- Towables

EXHAUSTIVE LIST TO FOLLOW

#### **FEATURES**

- High tech performance sailing yacht
- Plumb bow and wide stern for improved performance and stability
- Twin rudders for increased responsiveness
- Aerodynamic sails
- Flush deck boasting relaxing sunbathing seats and beanbags
- Reg