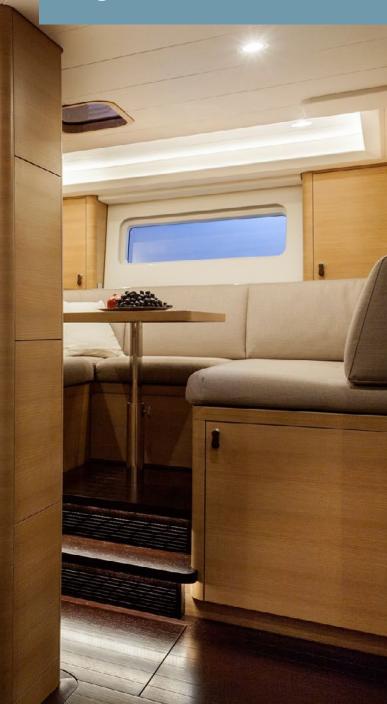

# SHAMANNA

#### SPECIFICATION

| BUILDER      | Nautor's Swan    |
|--------------|------------------|
| L.O.A        | 35.20m / 115'6'' |
| YEAR / REFIT | 2016             |
| ACCOM        | 8 Guests         |
| SPEED        | 10 knots cruisin |

#### SUMMER RATES PER WEEK

€ 85,000 LOW SEASON € 85,000 HIGH SEASON

#### WINTER RATES PER WEEK

€ 68,000 LOW SEASON € 85,000 HIGH SEASON











# Main Salon

-

9

ARRITE

- mart

-







R

1

### Main Entrance

F

L

8

### Master Cabin

YY

0

8

-

12

1

0

Second

Î

T.

111

This and

## Master Cabin

-

00

77



### Walk-in Wardrobe



(B-1)





-

0.0

### Guest Twin Cabin

45

SAILING WORLD



### Navigation Area / Corridor





#### Navigation area / Crew Area



0.0 0.0 111 Mar 5179.7 0.5

135.5 NM

100700 BBBBB

0.400 0.100 0.600 0.050 0.000 3.00 0.600 0.400 0.570





#### **TENDERS & TOYS**

Tenders:

- 1 x Williams Sportjet 400

Toys

- Inflatable kayaks
- 2 x SUPs
- Towables

EXHAUSTIVE LIST TO FOLLOW

#### **FEATURES**

- High tech performance sailing yacht
- Plumb bow and wide stern for improved performance and stability
- Twin rudders for increased responsiveness
- Aerodynamic sails
- Flush deck boasting relaxing sunbathing seats and beanbags
- Regattas-friendly
- Vast cockpit ideal for gatherings
- Spacious contemporary interior for 8 guests
- Passionate, experienced & charter-friendly crew