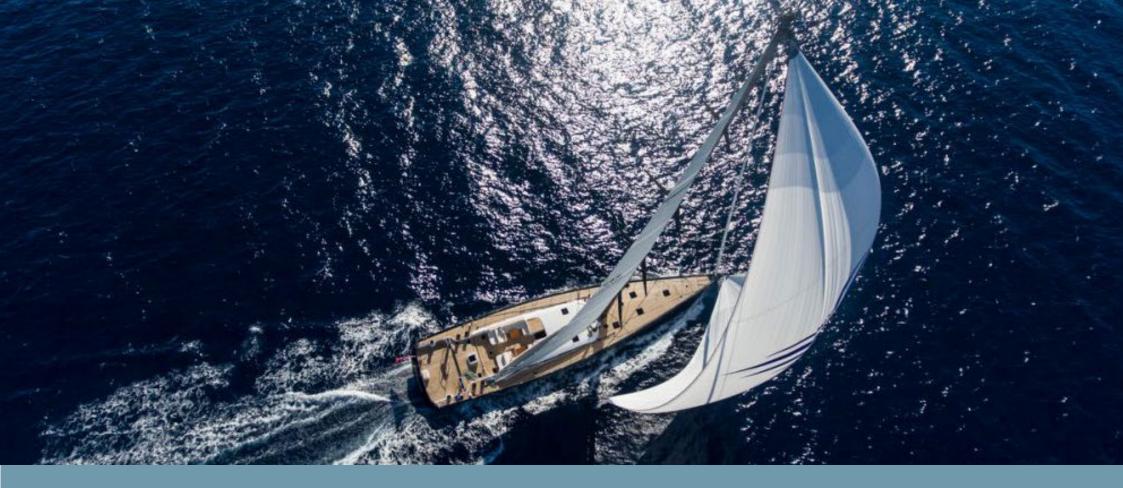

# SHAMANNA

#### SPECIFICATION

| BUILDER      | Nautor's Swan    |
|--------------|------------------|
| L.O.A        | 35.20m / 115'6'' |
| YEAR / REFIT | 2016             |
| ACCOM        | 8 Guests         |
| SPEED        | 10 knots cruisin |

#### **FEATURES**

- High tech performance sailing yacht
- Plumb bow and wide stern for improved performance and stability
- Twin rudders for increased responsiveness
- Aerodynamic sails
- Flush deck boasting relaxing sunbathing seats and beanbags
- Regattas-friendly
- Vast cockpit ideal for gatherings
- Spacious contemporary interior for 8 guests
- Passionate, experienced & charter-friendly crew