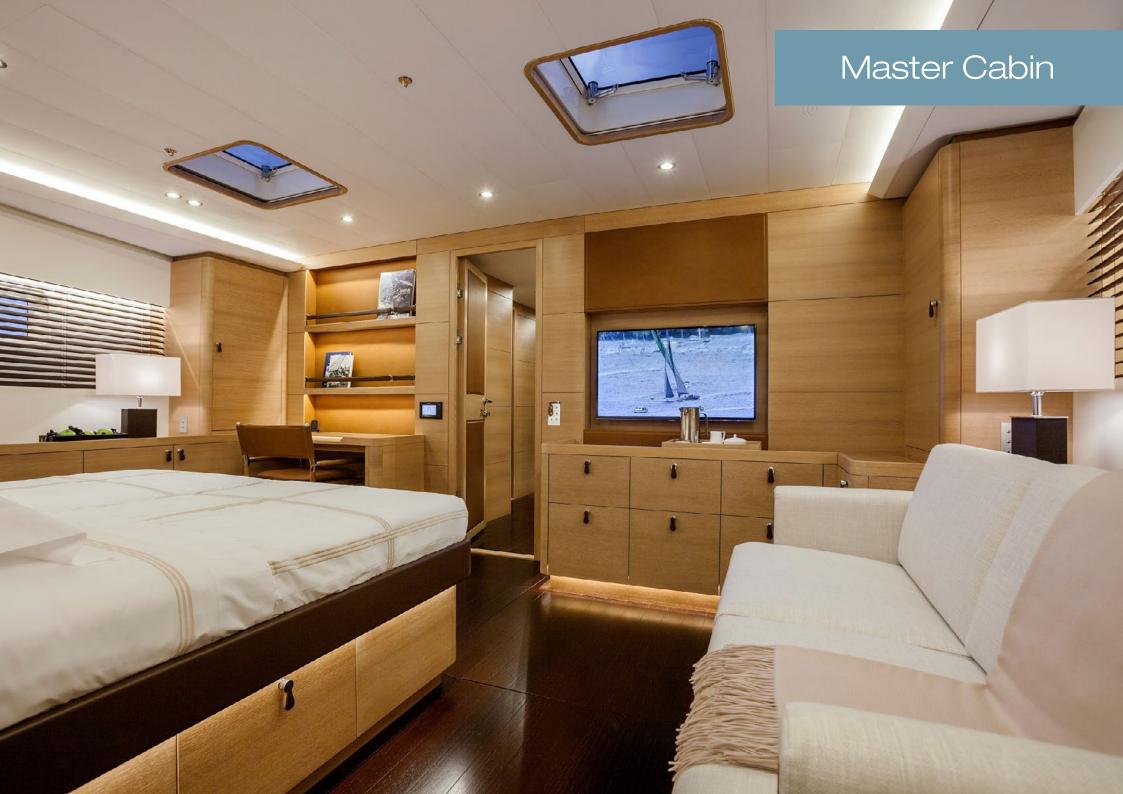

# SHAMANNA

#### SPECIFICATION

| BUILDER      | Nautor's Swan    |
|--------------|------------------|
| L.O.A        | 35.20m / 115'6'' |
| YEAR / REFIT | 2016             |
| ACCOM        | 8 Guests         |
| SPEED        | 10 knots cruisin |

#### SUMMER RATES PER WEEK

€ 85,000 LOW SEASON € 85,000 HIGH SEASON

#### WINTER RATES PER WEEK

€ 68,000 LOW SEASON € 85,000 HIGH SEASON











# Main Salon

-

9

ARRITE

- mart

-







R

1

### Main Entrance

F

L

8

### Master Cabin

YY

0

8

-

12

1

0

Second

Î

T.

111

This and

## Master Cabin

-

00

77



### Walk-in Wardrobe



(B-1)





-

0.0

### Guest Twin Cabin

45

SAILING WORLD



### Navigation Area / Corridor





#### Navigation area / Crew Area



0.0 0.0 111 Mar 5179.7 0.5

135.5 NM

100700 BBBBB

0.400 0.100 0.600 0.050 0.000 3.00 0.600 0.400 0.570





#### **TENDERS & TOYS**

Tenders:

- 1 x Williams Sportjet 400

Toys

- Inflatable kayaks
- 2 x SUPs
- Towables

EXHAUSTIVE LIST TO FOLLOW

#### **FEATURES**

- High tech performance sailing yacht
- Plumb bow and wide stern for improved performance and stability
- Twin rudders for increased responsiveness
- Aerodynamic sails
- Flush deck boasting relaxing sunbathing seats and beanbags
- Regattas-friendly
- Vast cockpit ideal for gatherings
- Spacious contemporary interior for 8 guests
- Passionate, experienced & charter-frie