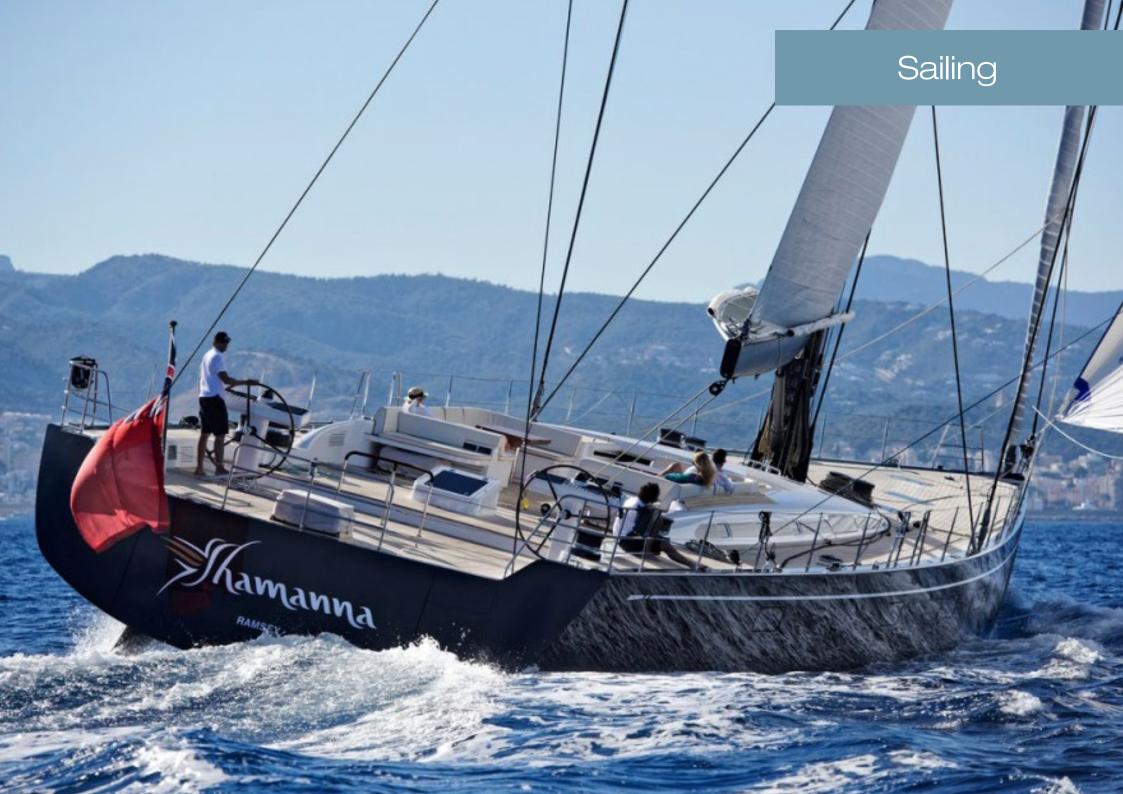

# SHAMANNA

#### SPECIFICATION

| BUILDER      | Nautor's Swan    |
|--------------|------------------|
| L.O.A        | 35.20m / 115'6'' |
| YEAR / REFIT | 2016             |
| ACCOM        | 8 Guests         |
| SPEED        | 10 knots cruisin |

#### **FEATURES**

- High tech performance sailing yacht
- Plumb bow and wide stern for improved performance and stability
- Twin rudders for increased responsiveness
- Aerodynamic sails
- Flush deck boasting relaxing sunbathing seats and beanbags
- Regattas-friendly
- Vast cockpit ideal for gatherings
- Spacious contemporary interior for 8 guests
- Passionate, experienced & charter-friendly crew