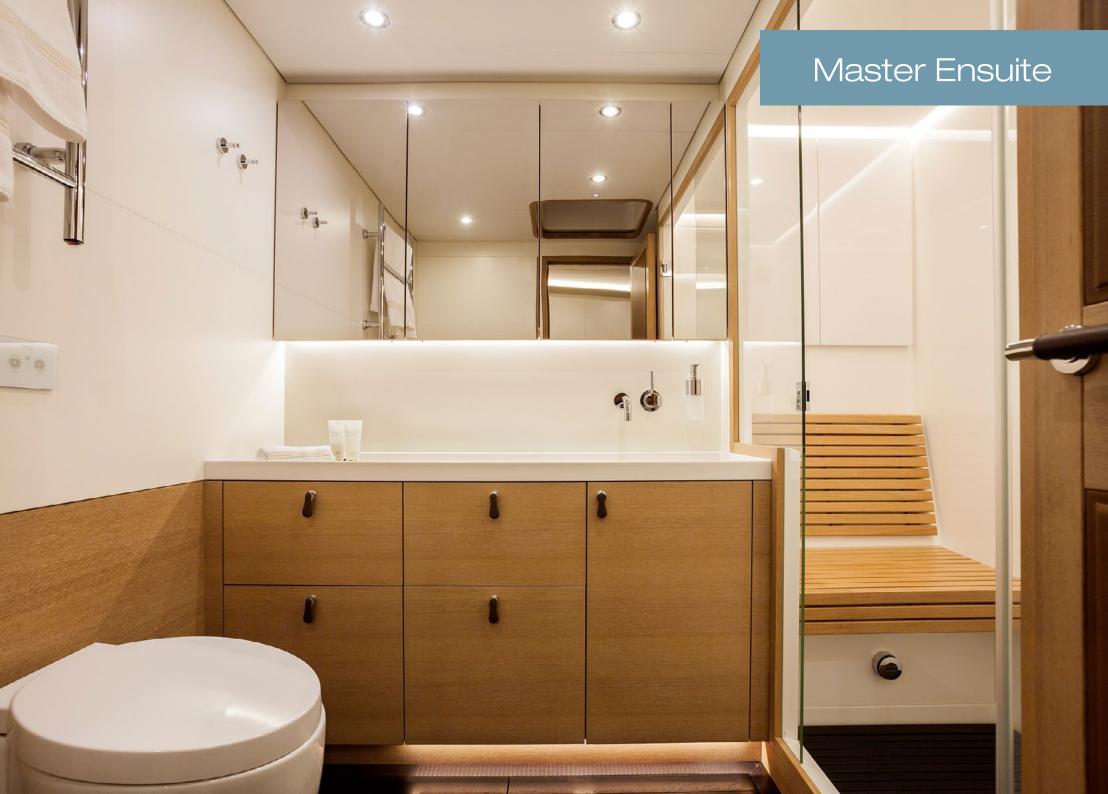

# SHAMANNA

#### SPECIFICATION

| BUILDER      | Nautor's Swan    |
|--------------|------------------|
| L.O.A        | 35.20m / 115'6'' |
| YEAR / REFIT | 2016             |
| ACCOM        | 8 Guests         |
| SPEED        | 10 knots cruisin |

#### SUMMER RATES PER WEEK

€ 85,000 LOW SEASON € 85,000 HIGH SEASON

#### WINTER RATES PER WEEK

€ 68,000 LOW SEASON € 85,000 HIGH SEASON











# Main Salon

-

9

ARRITE

- mart

-







R

1

### Main Entrance

F

L

8

### Master Cabin

YY

0

8

-

12

1

0

Second

Î

T.

111

This and

## Master Cabin

-

00

77



### Walk-in Wardrobe



(B-1)





-

0.0

### Guest Twin Cabin

45

SAILING WORLD



### Navigation Area / Corridor





#### Navigation area / Crew Area



0.0 0.0 111 Mar 5179.7 0.5

135.5 NM

100700 BBBBB

0.400 0.100 0.600 0.050 0.000 3.00 0.600 0.400 0.570





#### **TENDERS & TOYS**

Tenders:

- 1 x Williams Sportjet 400

Toys

- Inflatable kayaks
- 2 x SUPs
- Towables

EXHAUSTIVE LIST TO FOLLOW

#### **FEATURES**

- High tech performance sailing yacht
- Plumb bow and wide stern for improved performance and stability
- Twin rudders for increased responsiveness
- Aerodynamic sails
- Flush deck boasting relaxing sunbathing seats and beanbags
- Regattas-friendly
- Vast cockpit ideal for gatherings
- Spacious contemporary interior for 8 guests
- Passionate, experienced & charter-friendly crew