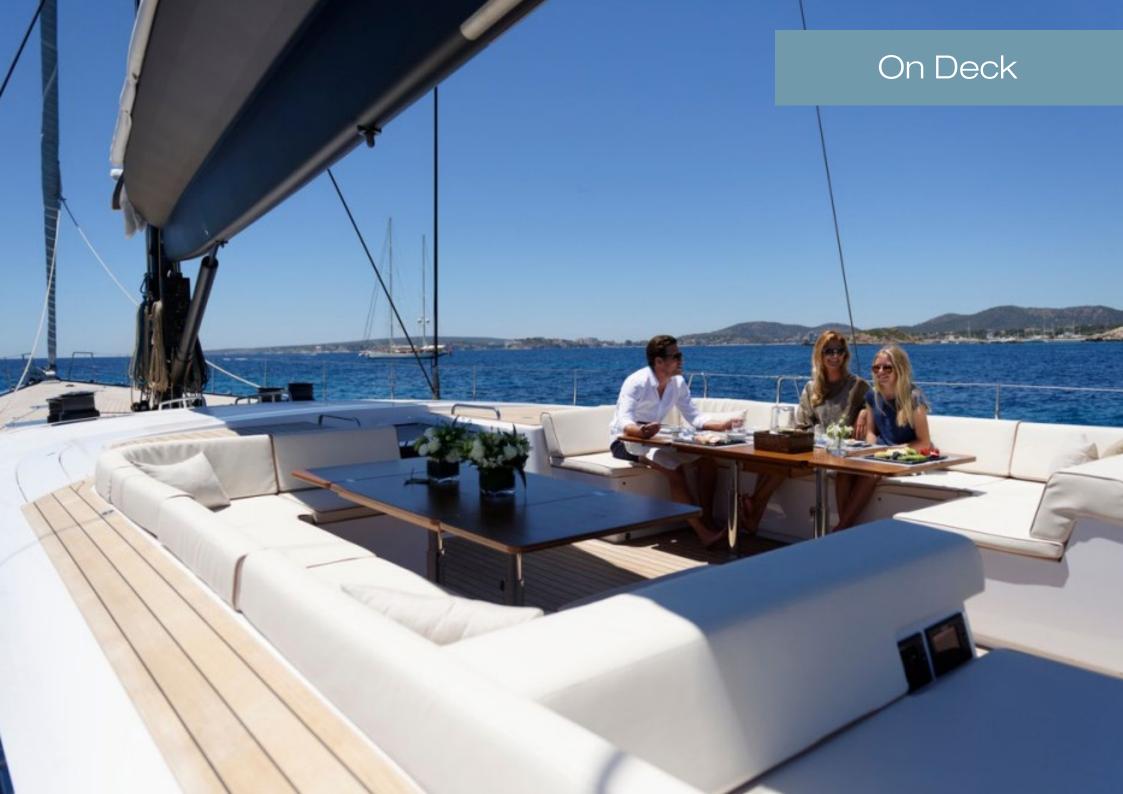

#### **FEATURES**

- High tech performance sailing yacht
- Plumb bow and wide stern for improved performance and stability
- Twin rudders for increased responsiveness
- Aerodynamic sails
- Flush deck boasting relaxing sunbathing seats and beanbags
- Regattas-friendly
- Vast cockpit ideal for gatherings
- Spacious contemporary interior for 8 guests
- Passionate, experienced & charter-friendly crew