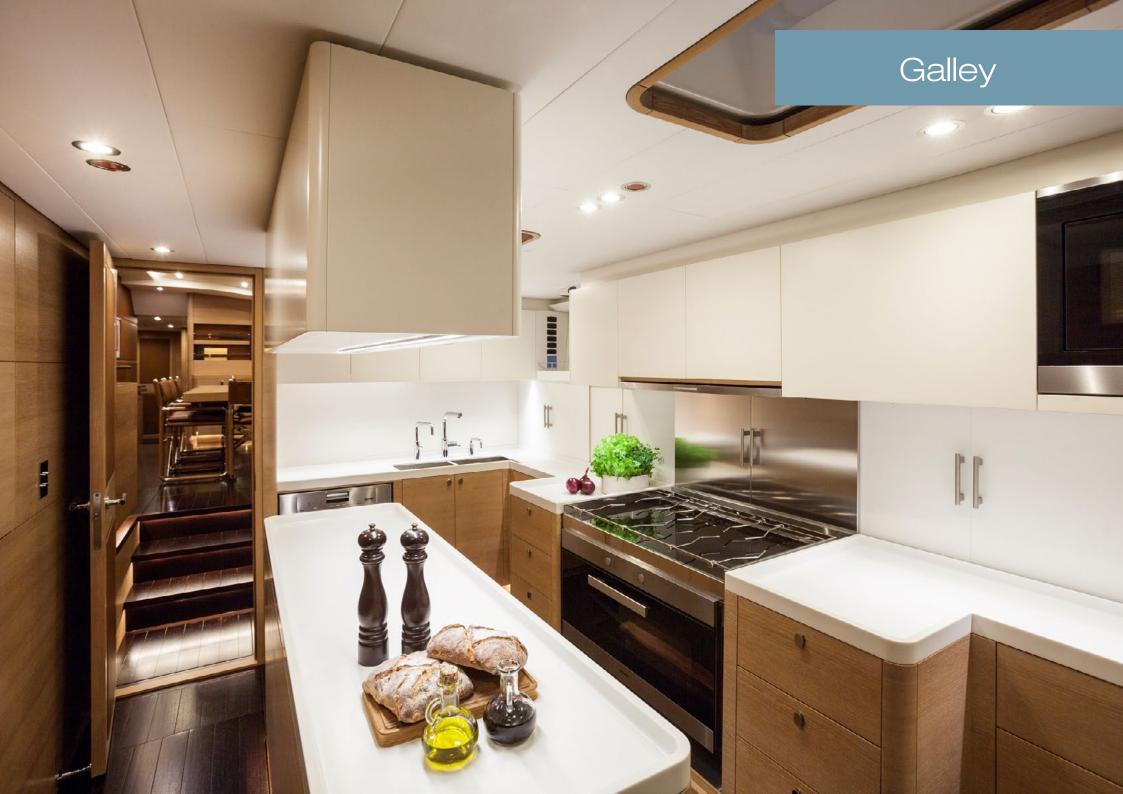

# SHAMANNA

#### SPECIFICATION

| BUILDER      | Nautor's Swan    |
|--------------|------------------|
| L.O.A        | 35.20m / 115'6'' |
| YEAR / REFIT | 2016             |
| ACCOM        | 8 Guests         |
| SPEED        | 10 knots cruisin |

#### SUMMER RATES PER WEEK

€ 85,000 LOW SEASON € 85,000 HIGH SEASON

#### WINTER RATES PER WEEK

€ 68,000 LOW SEASON € 85,000 HIGH SEASON











# Main Salon

-

9

ARRITE

- mart

-







R

1

### Main Entrance

F

L

8

### Master Cabin

YY

0

8

-

12

1

0

Second

Î

T.

111

This and

## Master Cabin

-

00

77



### Walk-in Wardrobe



(B-1)





-

0.0

### Guest Twin Cabin

45

SAILING WORLD



### Navigation Area / Corridor





#### Navigation area / Crew Area



0.0 0.0 111 Mar 5179.7 0.5

135.5 NM

100700 BBBBB

0.400 0.100 0.600 0.050 0.000 3.00 0.600 0.400 0.570





#### **TENDERS & TOYS**

Tenders:

- 1 x Williams Sportjet 400

Toys

- Inflatable kayaks
- 2 x SUPs
- Towables

EXHAUSTIVE LIST TO FOLLOW

#### **FEATURES**

- High tech performance sailing yacht
- Plumb bow and wide stern for improved performance and stability
- Twin rudders for increased responsiveness
- Aerodynamic sails
- Flush deck boasting relaxing sunbathing seats and beanbags
- Regattas-friendly
- Vast cockpit ideal for gatherings
- Spacious contemporary interior for 8 guests
- Passionate, experienced & charter-friendly crew