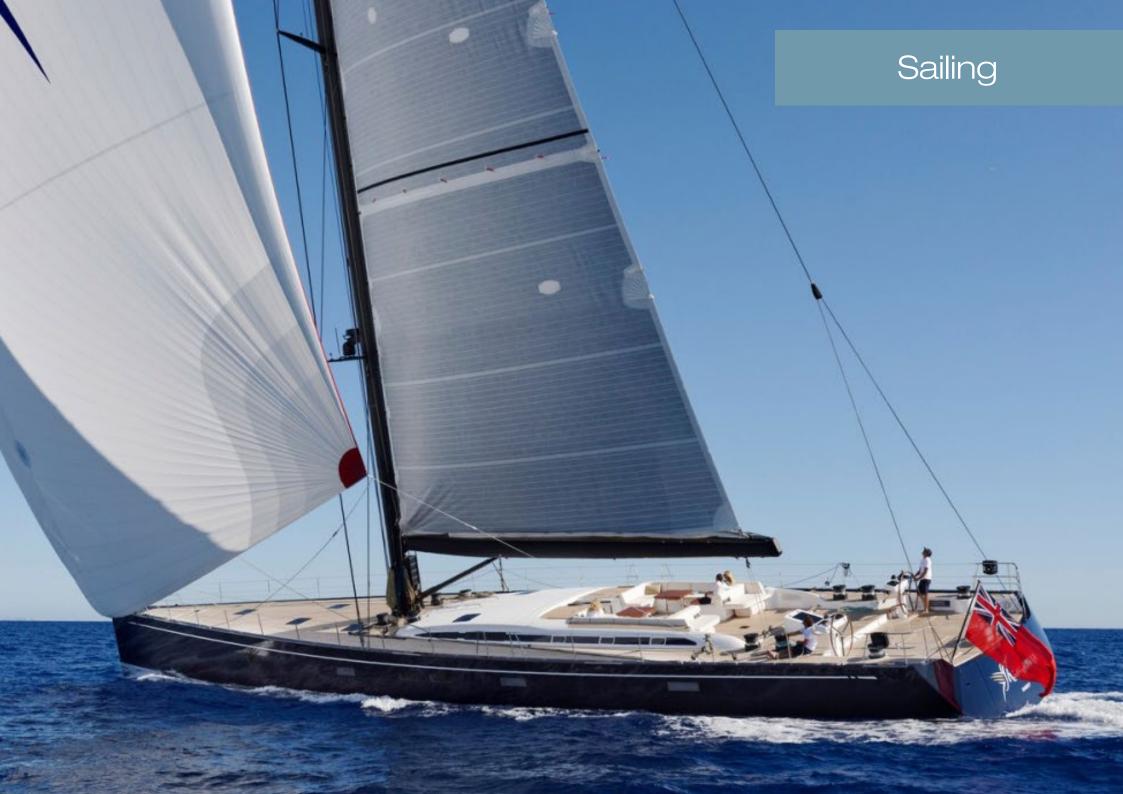

# SHAMANNA

#### SPECIFICATION

| BUILDER      | Nautor's Swan    |
|--------------|------------------|
| L.O.A        | 35.20m / 115'6'' |
| YEAR / REFIT | 2016             |
| ACCOM        | 8 Guests         |
| SPEED        | 10 knots cruisin |

#### **FEATURES**

- High tech performance sailing yacht
- Plumb bow and wide stern for improved performance and stability
- Twin rudders for increased responsiveness
- Aerodynamic sails
- Flush deck boasting relaxing sunbathing seats and beanbags
- Regattas-friendly
- Vast cockpit ideal for gatherings
- Spacious contemporary interior for 8 guests
- Passionate, experienced & charter-friendly crew