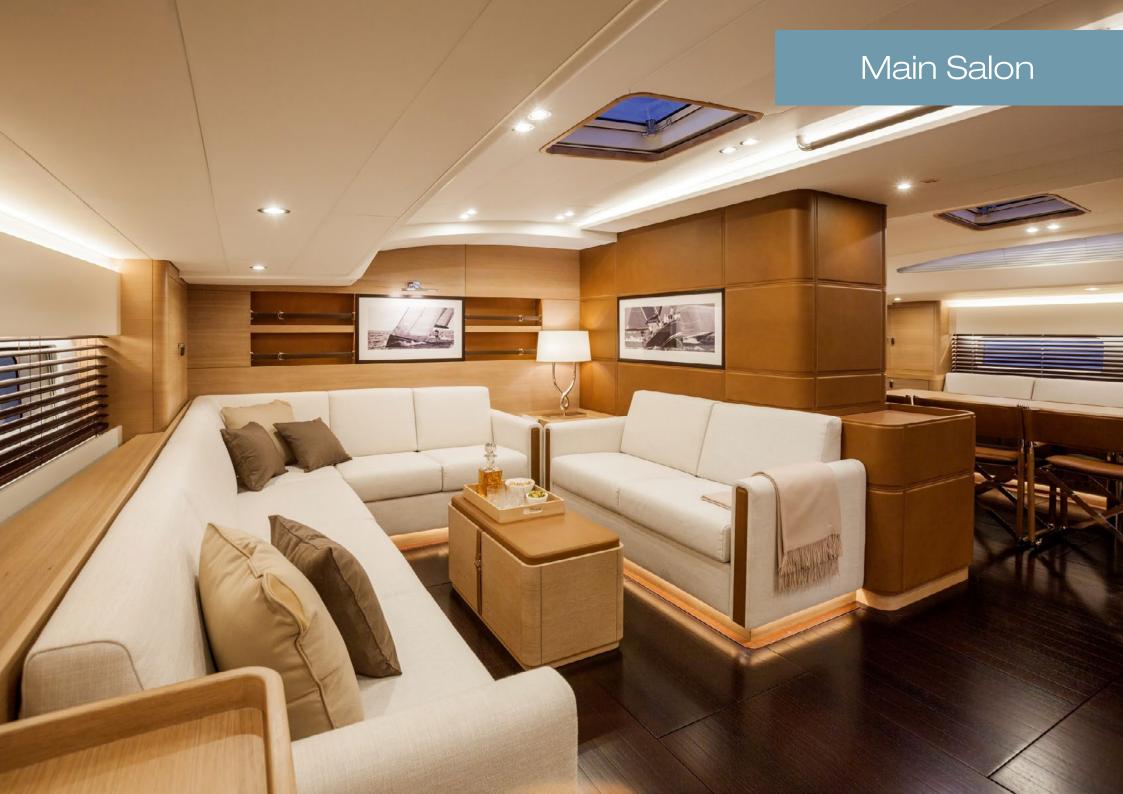

# SHAMANNA

#### SPECIFICATION

| BUILDER      | Nautor's Swan    |
|--------------|------------------|
| L.O.A        | 35.20m / 115'6'' |
| YEAR / REFIT | 2016             |
| ACCOM        | 8 Guests         |
| SPEED        | 10 knots cruisin |

#### SUMMER RATES PER WEEK

€ 85,000 LOW SEASON € 85,000 HIGH SEASON

#### WINTER RATES PER WEEK

€ 68,000 LOW SEASON € 85,000 HIGH SEASON











# Main Salon

-

9

ARRITE

- mart

-







R

1

### Main Entrance

F

L

8

### Master Cabin

YY

0

8

-

12

1

0

Second

Î

T.

111

This and

## Master Cabin

-

00

77



### Walk-in Wardrobe



(B-1)





-

0.0

### Guest Twin Cabin

45

SAILING WORLD



### Navigation Area / Corridor





#### Navigation area / Crew Area



0.0 0.0 111 Mar 5179.7 0.5

135.5 NM

100700 BBBBB

0.400 0.100 0.600 0.050 0.000 3.00 0.600 0.400 0.570





#### **TENDERS & TOYS**

Tenders:

- 1 x Williams Sportjet 400

Toys

- Inflatable kayaks
- 2 x SUPs
- Towables

EXHAUSTIVE LIST TO FOLLOW

#### **FEATURES**

- High tech performance sailing yacht
- Plumb bow and wide stern for improved performance and stability
- Twin rudders for increased responsiveness
- Aerodynamic sails
- Flush deck boasting relaxing sunbathing seats and beanbags
- R