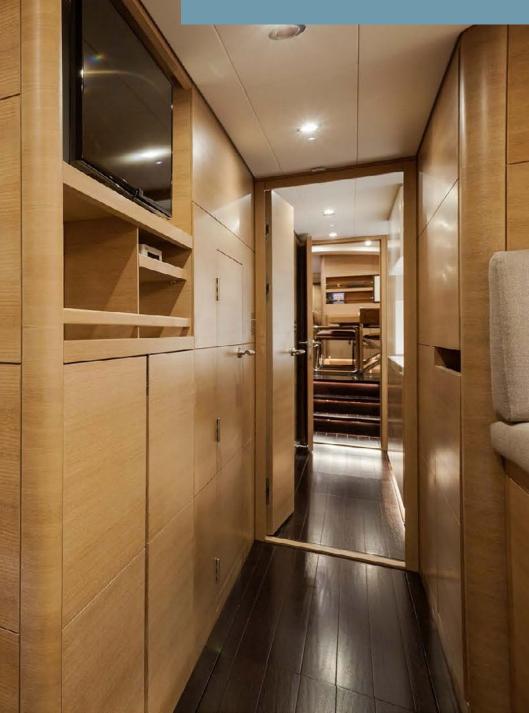

# SHAMANNA

#### SPECIFICATION

| BUILDER      | Nautor's Swan    |
|--------------|------------------|
| L.O.A        | 35.20m / 115'6'' |
| YEAR / REFIT | 2016             |
| ACCOM        | 8 Guests         |
| SPEED        | 10 knots cruisin |

#### SUMMER RATES PER WEEK

€ 85,000 LOW SEASON € 85,000 HIGH SEASON

#### WINTER RATES PER WEEK

€ 68,000 LOW SEASON € 85,000 HIGH SEASON











# Main Salon

-

9

ARRITE

- mart

-







R

1

### Main Entrance

F

L

8

### Master Cabin

YY

0

8

-

12

1

0

Second

Î

T.

111

This and

## Master Cabin

-

00

77



### Walk-in Wardrobe



(B-1)





-

0.0

### Guest Twin Cabin

45

SAILING WORLD



### Navigation Area / Corridor





#### Navigation area / Crew Area



0.0 0.0 111 Mar 5179.7 0.5

135.5 NM

100700 BBBBB

0.400 0.100 0.600 0.050 0.000 3.00 0.600 0.400 0.570





#### **TENDERS & TOYS**

Tenders:

- 1 x Williams Sportjet 400

Toys

- Inflatable kayaks
- 2 x SUPs
- Towables

EXHAUSTIVE LIST TO FOLLOW

#### **FEATURES**

- High tech performance sailing yacht
- Plumb bow and wide stern for improved performance and stability
- Twin rudders for increased responsiveness
- Aerodynamic sails
- Flush deck boasting relaxing sunbathing seats and beanbags
- Regattas-friendly
- Vast cockpit ideal for gatherings
- Spacious contemporary interior for 8 guests
- Passionate, experienced & charter-friendly crew