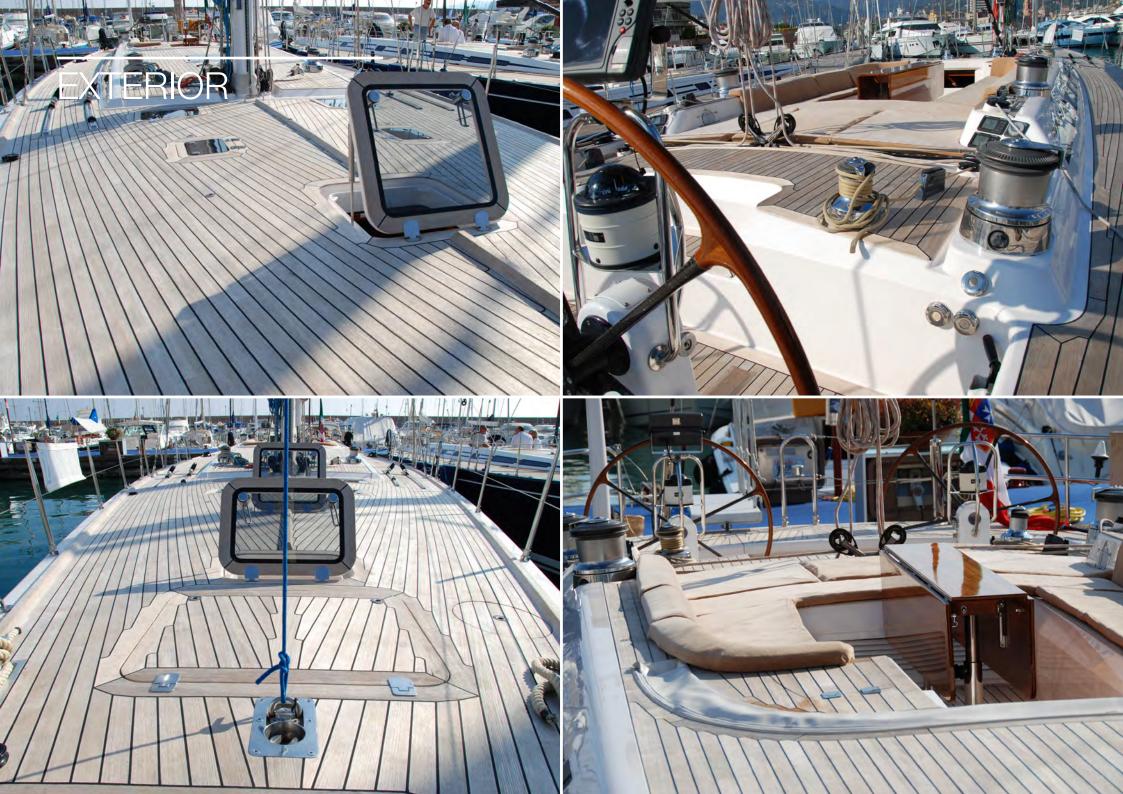

Recognized around the world as one of the greatest performance cruising yachts ever conceived, the Swan 80 flush deck version is still an iconic yacht that offers exhilarating sailing while not compromising on comfort and luxury.

Swan 80-009 Duan is one of the last Swan 80FD to be built and was delivered to her owner in 2002.