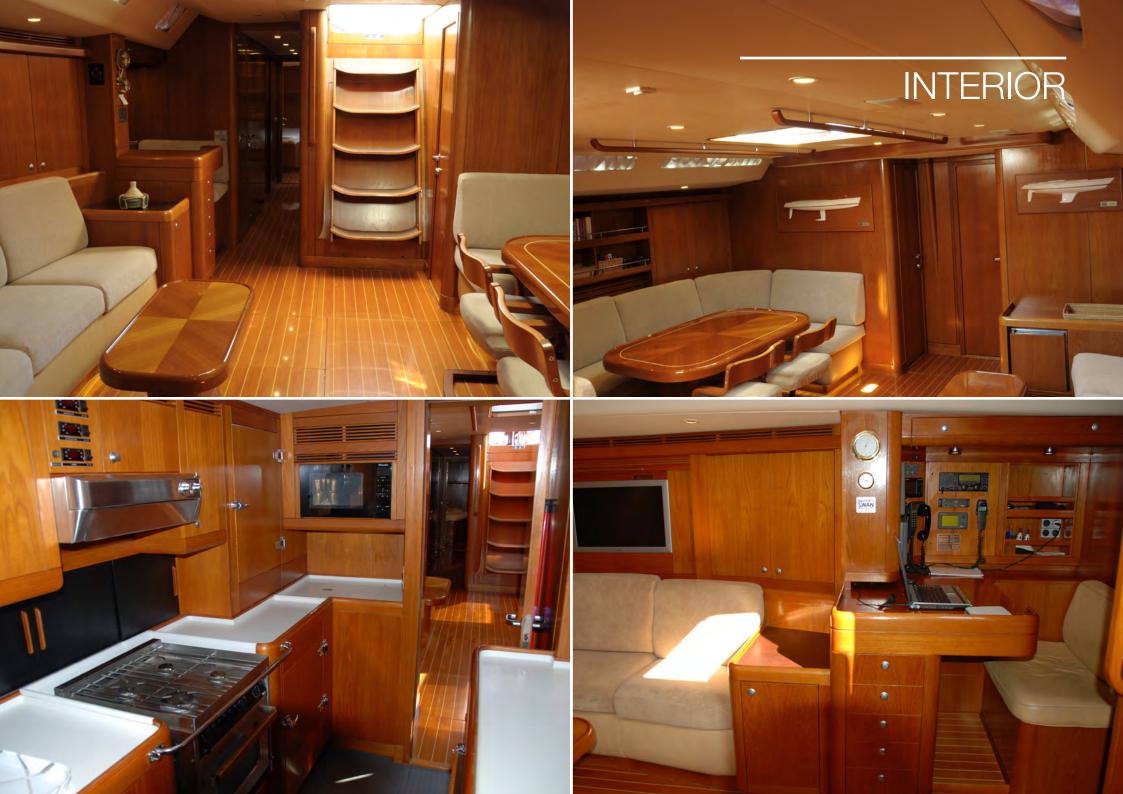

Recognized around the world as one of the greatest performance cruising yachts ever conceived, the Swan 80 flush deck version is still an iconic yacht that offers exhilarating sailing while not compromising on comfort and luxury.

Swan 80-009 Duan is one of the last Swan 80FD to be built and was delivered to her owner in 2002.