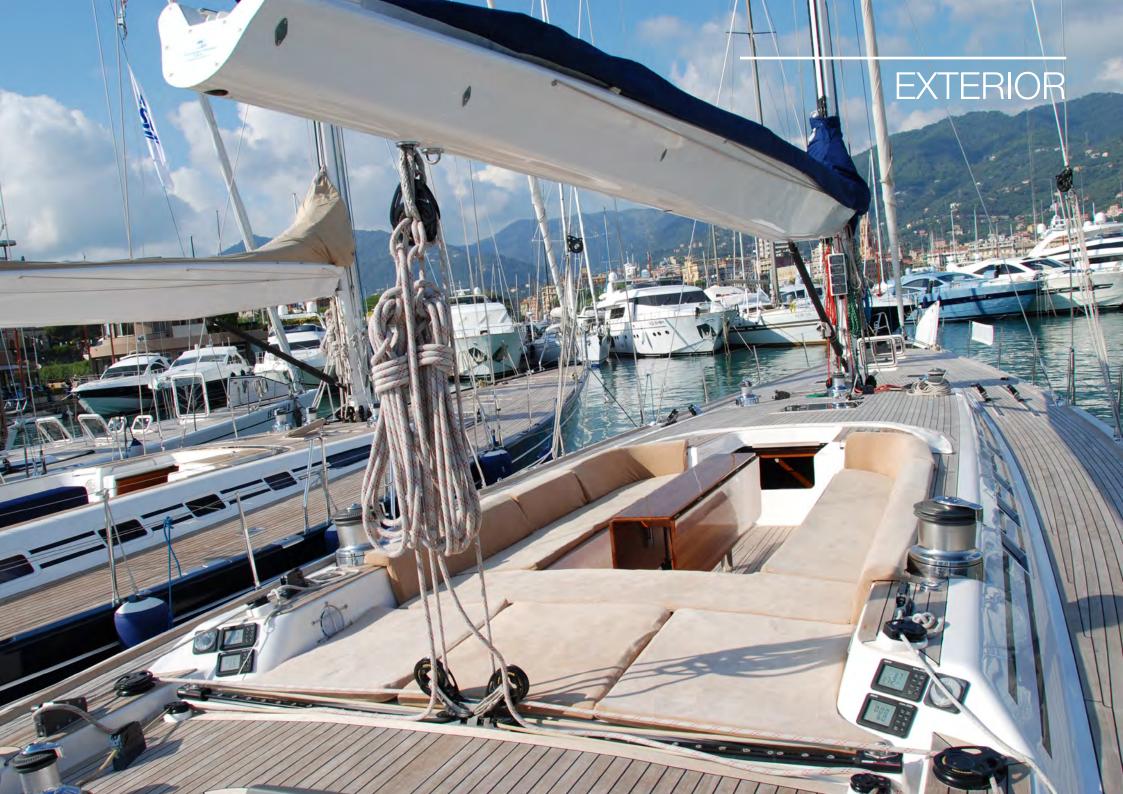

Recognized around the world as one of the greatest performance cruising yachts ever conceived, the Swan 80 flush deck version is still an iconic yacht that offers exhilarating sailing while not compromising on comfort and luxury.

Swan 80-009 Duan is one of the last Swan 80FD to be built and was delivered to her owner in 2002.