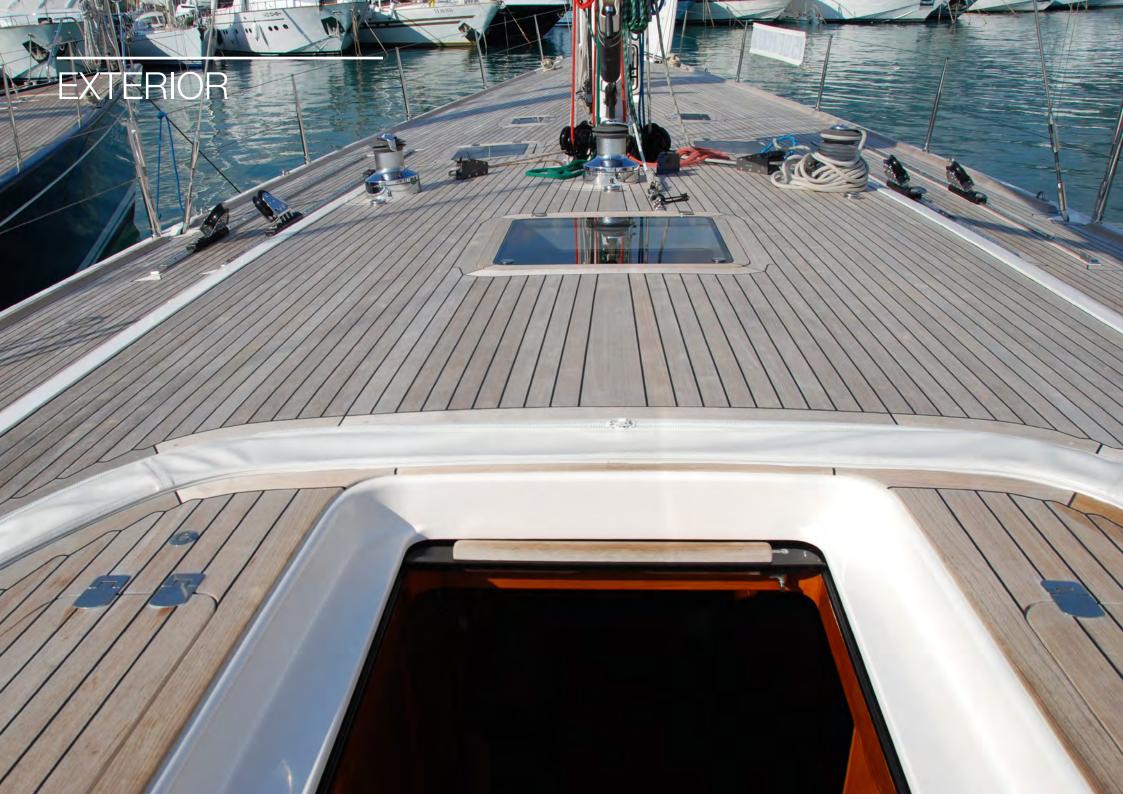

Recognized around the world as one of the greatest performance cruising yachts ever conceived, the Swan 80 flush deck version is still an iconic yacht that offers exhilarating sailing while not compromising on comfort and luxury.

Swan 80-009 Duan is one of the last Swan 80FD to be built and was delivered to her owner in 2002.