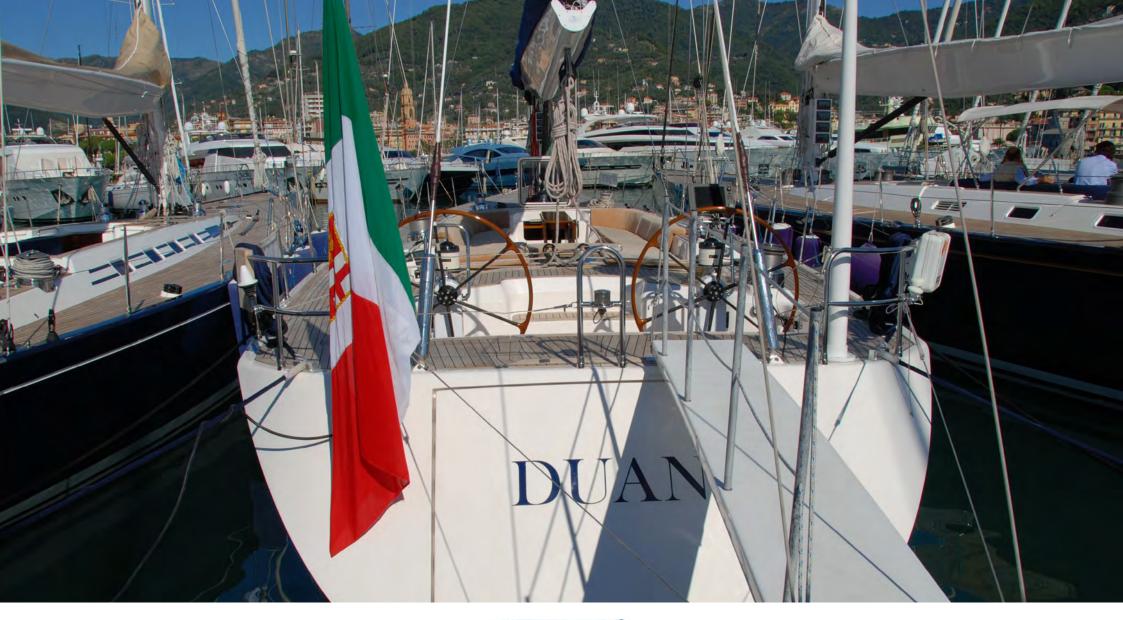

## Duan

DUAN

YCI

Swan 80 FD

| Length              | 80ft / 24,45m |
|---------------------|---------------|
| Built               | 2002          |
| Guests              | 8             |
| No. of guest cabins | 4             |
| Crew                | 2             |
| Cruising speed      | 8 Knt         |

Swan 80-009 Duan is one of the last Swan 80FD to be built and was delivered to her owner in 2002.