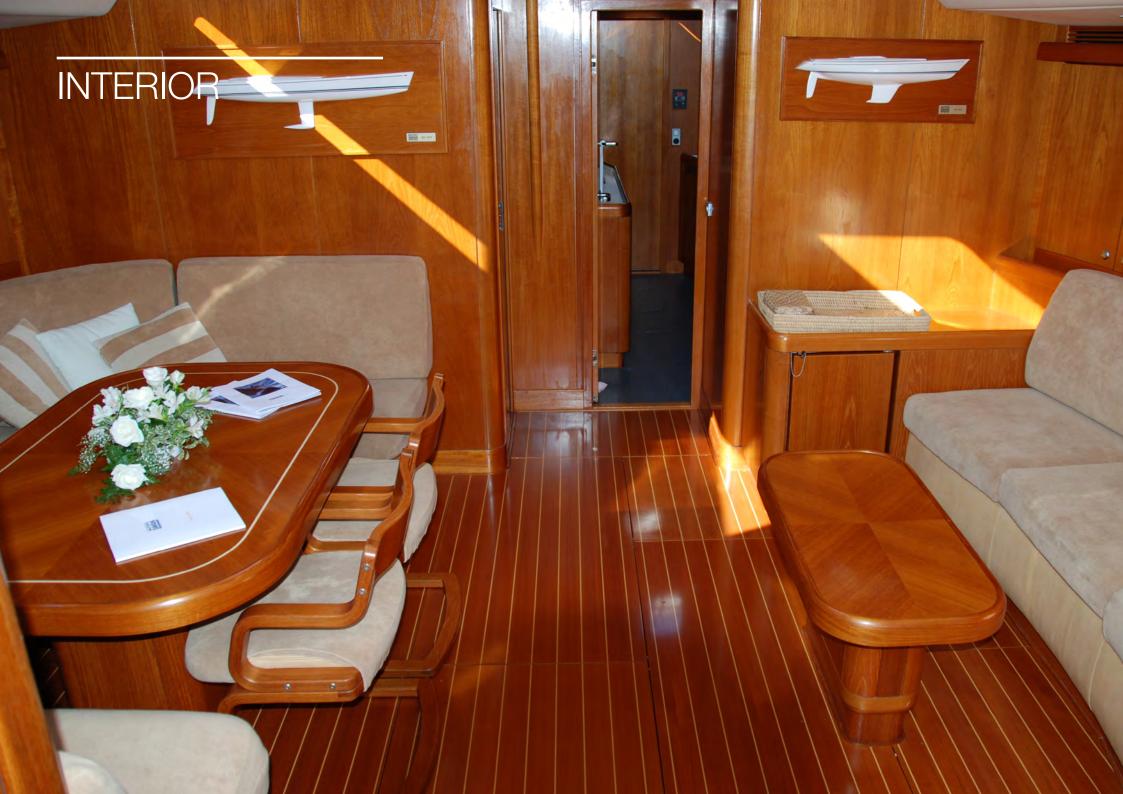

Recognized around the world as one of the greatest performance cruising yachts ever conceived, the Swan 80 flush deck version is still an iconic yacht that offers exhilarating sailing while not compromising on comfort and luxury.

Swan 80-009 Duan is one of the last Swan 80FD to be built and was delivered to her owner in 2002.