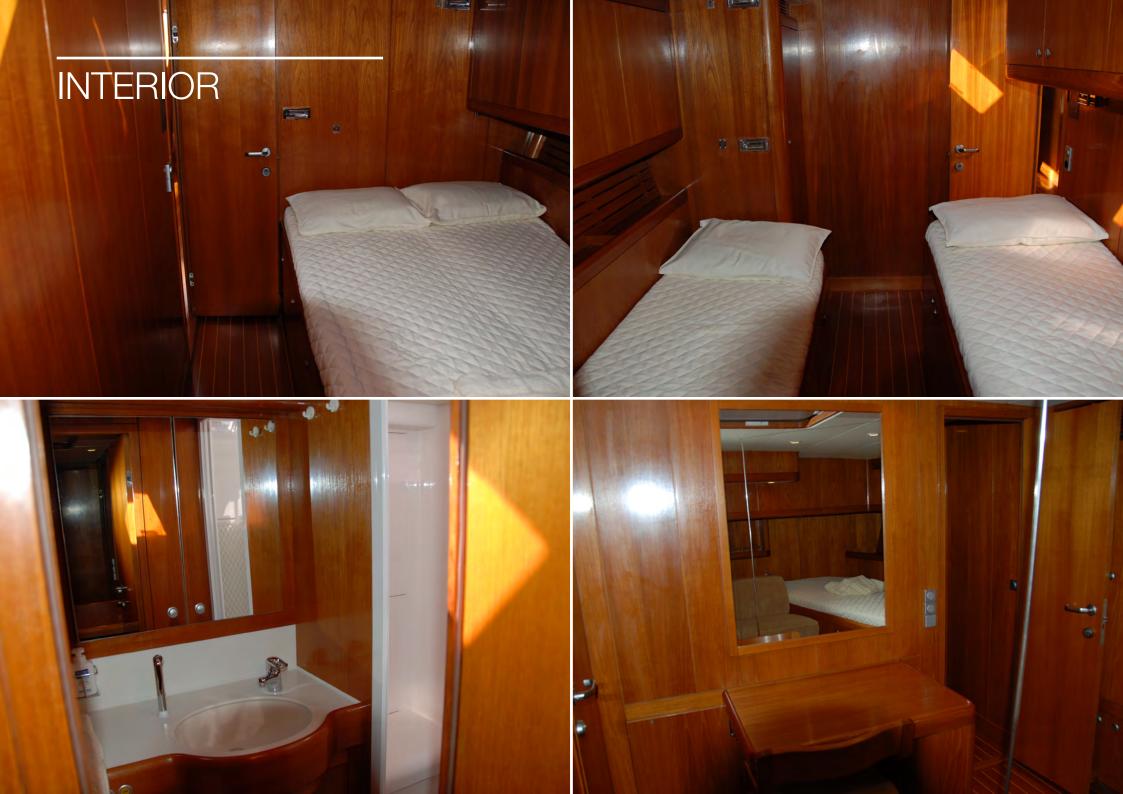

Recognized around the world as one of the greatest performance cruising yachts ever conceived, the Swan 80 flush deck version is still an iconic yacht that offers exhilarating sailing while not compromising on comfort and luxury.

Swan 80-009 Duan is one of the last Swan 80FD to be built and was delivered to her owner in 2002.