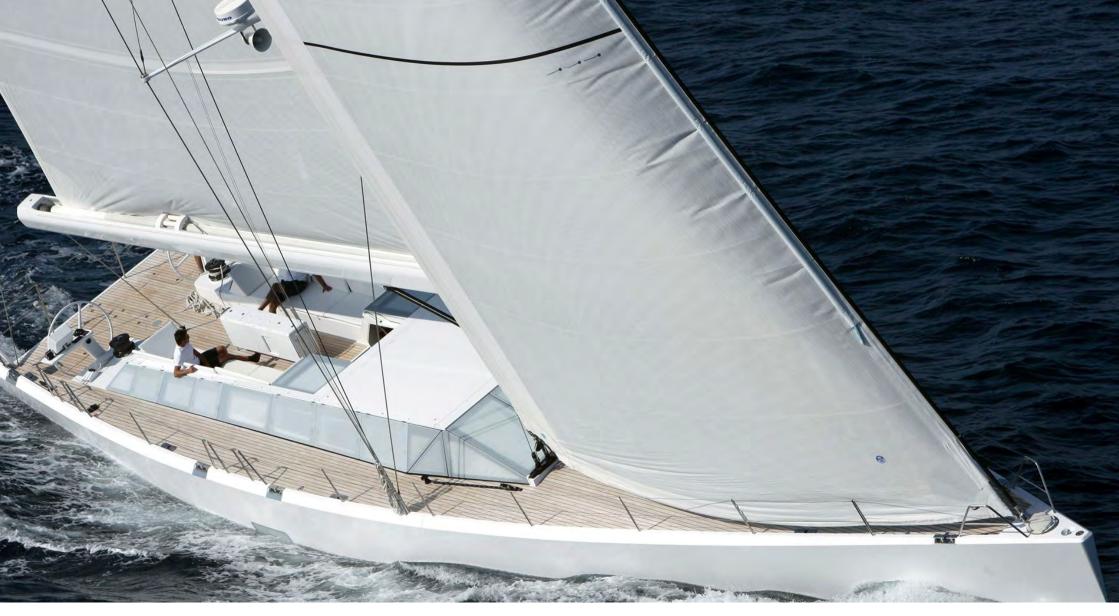

## Charter specifications

Length 82ft / 24.99m

Built/Refit 2008/2017

Guests 6

No. of guest cabins 3

Crew 4

Cruising speed 10 Knt

**POLYTROPON II** and her escort boat BUTLER is simply a unique offering in the market.

BUTLER accommodates her mother ship's 4 crew who perform all daily duties, leaving the guests on POLYTROPON II absolute solitude and privacy whilst providing impeccable but subtle 5 star service.

POLYTROPON II is a thoroughbred combining Nautor's custom line construction with the renowned Naval Architect German Frer's pedigree. The addition of ultra modern design of Lazzarini & Pickering's Studio, promises exhilarating sailing on board a distinctive and unique yacht.