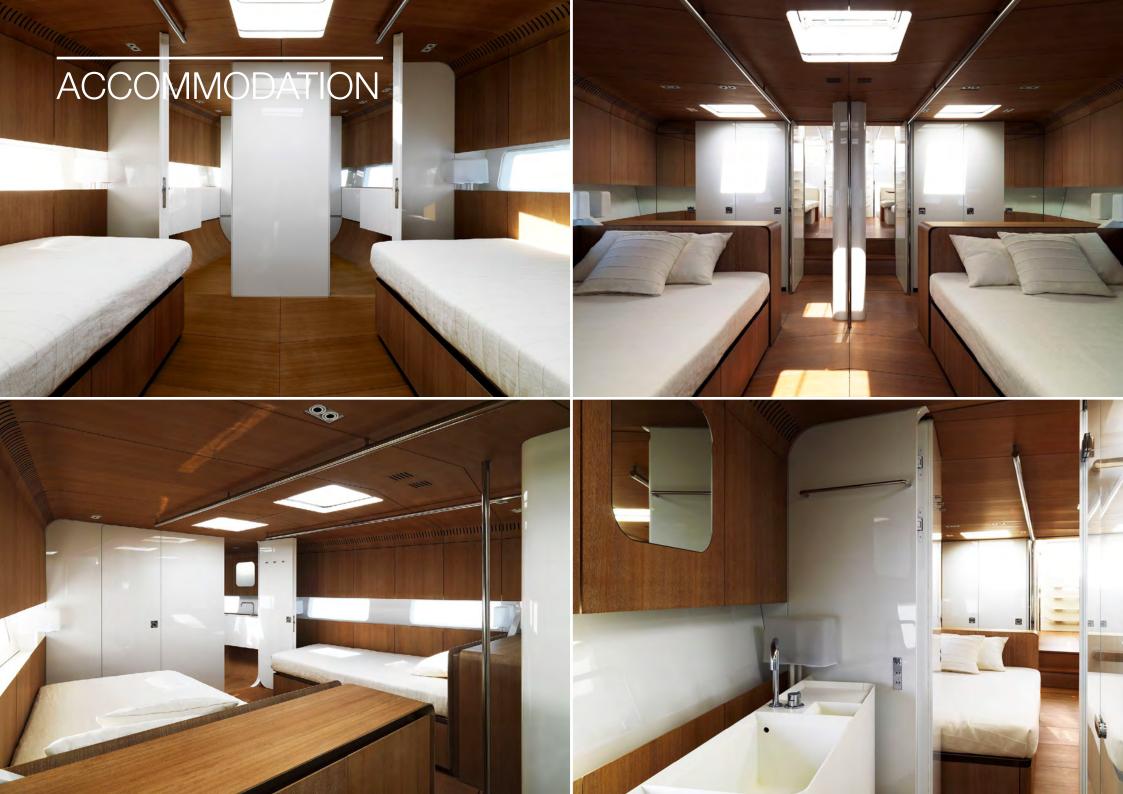

## Charter specifications

Length 82ft / 24.99m

Built/Refit 2008/2017

Guests 6

No. of guest cabins 3

Crew 4

Cruising speed 10 Knt

**POLYTROPON II** and her escort boat BUTLER is simply a unique offering in the market.