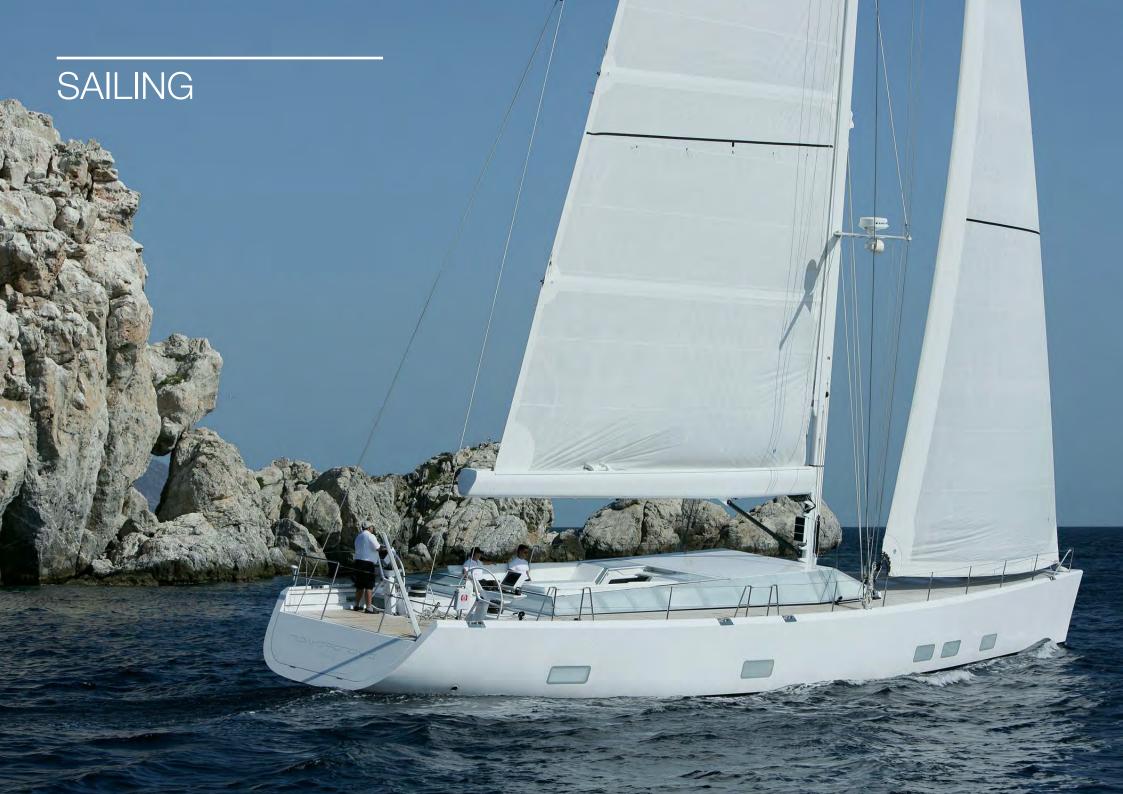

## Charter specifications

Length 82ft / 24.99m

Built/Refit 2008/2017

Guests 6

No. of guest cabins 3

Crew 4

Cruising speed 10 Knt

**POLYTROPON II** and her escort boat BUTLER is simply a unique offering in the market.

BUTLER accommodates her mother ship's 4 crew who perform all daily duties, leaving the guests on POLYTROPON II absolute solitude and privacy whilst providing impeccable but subtle 5 star service.

POLYTROPON II is a thoroughbred combining Nautor's custom line construction with the renowned Naval Architect German Frer's pedigree. The addition of ultra modern design of Lazzarini & Pickering's Studio, promises exhilarating sailing on board a distinctive and unique yacht.