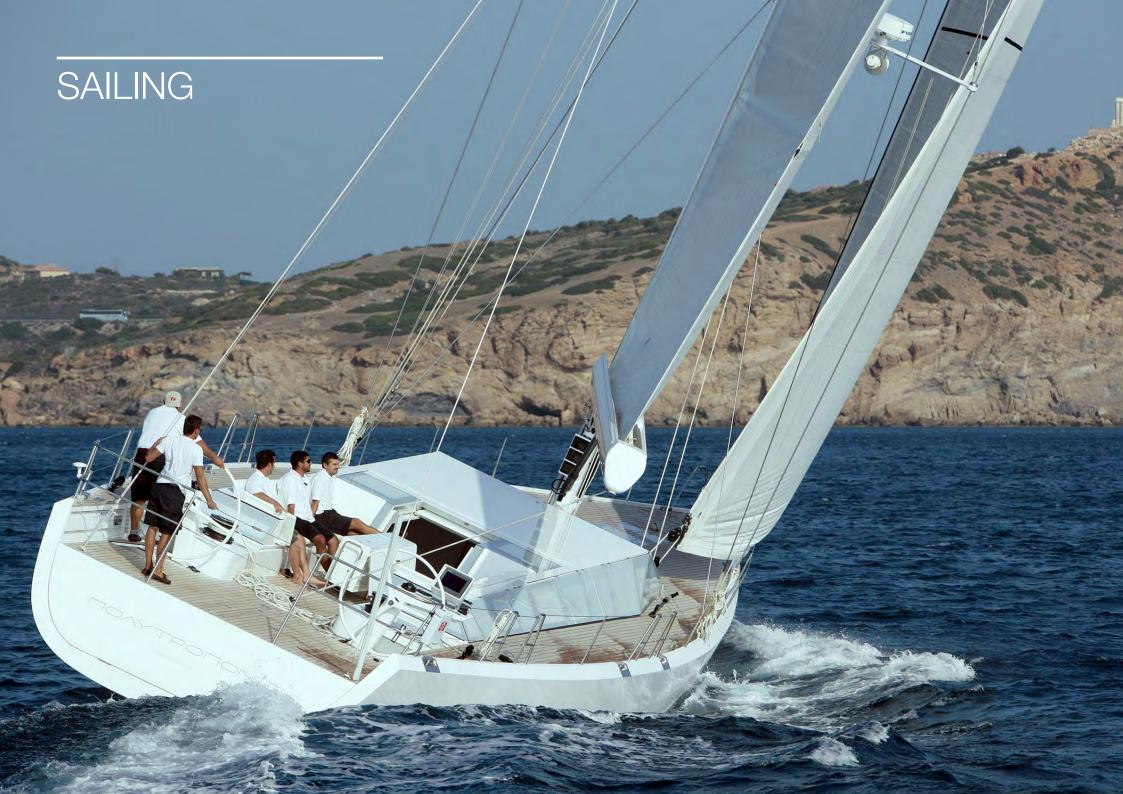

## Charter specifications

Length 82ft / 24.99m

Built/Refit 2008/2017

Guests 6

No. of guest cabins 3

Crew 4

Cruising speed 10 Knt

**POLYTROPON II** and her escort boat BUTLER is simply a unique offering in the market.

BUTLER accommodates her mother ship's 4 crew who perform all daily duties, leaving the guests on POLYTROPON II absolute solitude and privacy whilst providing impeccable but subtle 5 star service.

POLYTROPON II is a thoroughbred combining Nautor's custom line construction with the renowned Naval Architect German Frer's pedigree. The addition of ultra modern design of Lazzarini & Pickering's Studio, promises exhilarating sailing on board a distinctive and unique yacht.