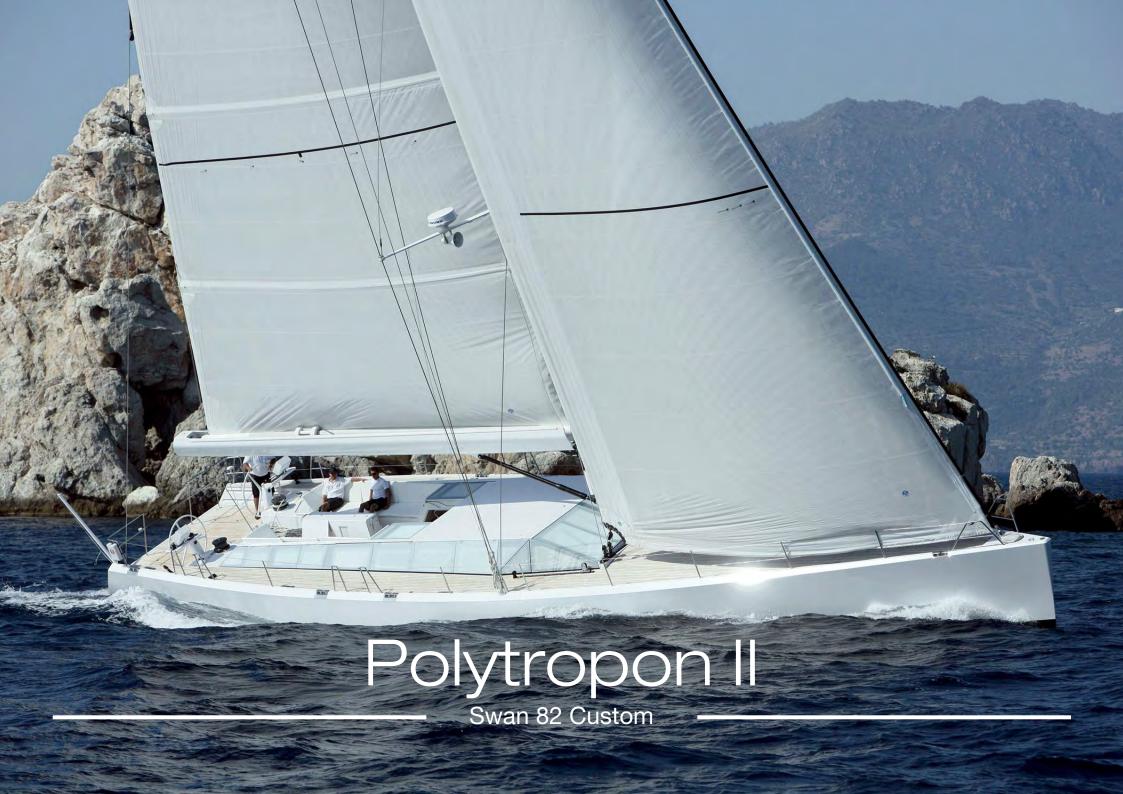

## Charter specifications

Length 82ft / 24.99m

Built/Refit 2008/2017

Guests 6

No. of guest cabins 3

Crew 4

Cruising speed 10 Knt

**POLYTROPON II** and her escort boat BUTLER is simply a unique offering in the market.

BUTLER accommodates her mother ship's 4 crew who perform all daily duties, leaving the guests on POLYTROPON II absolute solitude and privacy whilst providing impeccable but subtle 5 star service.

POLYTROPON II is a thoroughbred combining Nautor's custom line construction with the renowned Naval Architect German Frer's pedigree. The addition of ultra modern design of Lazzarini & Pickering's Studio, promises exhilarating sailing on board a distinctive and unique yacht.