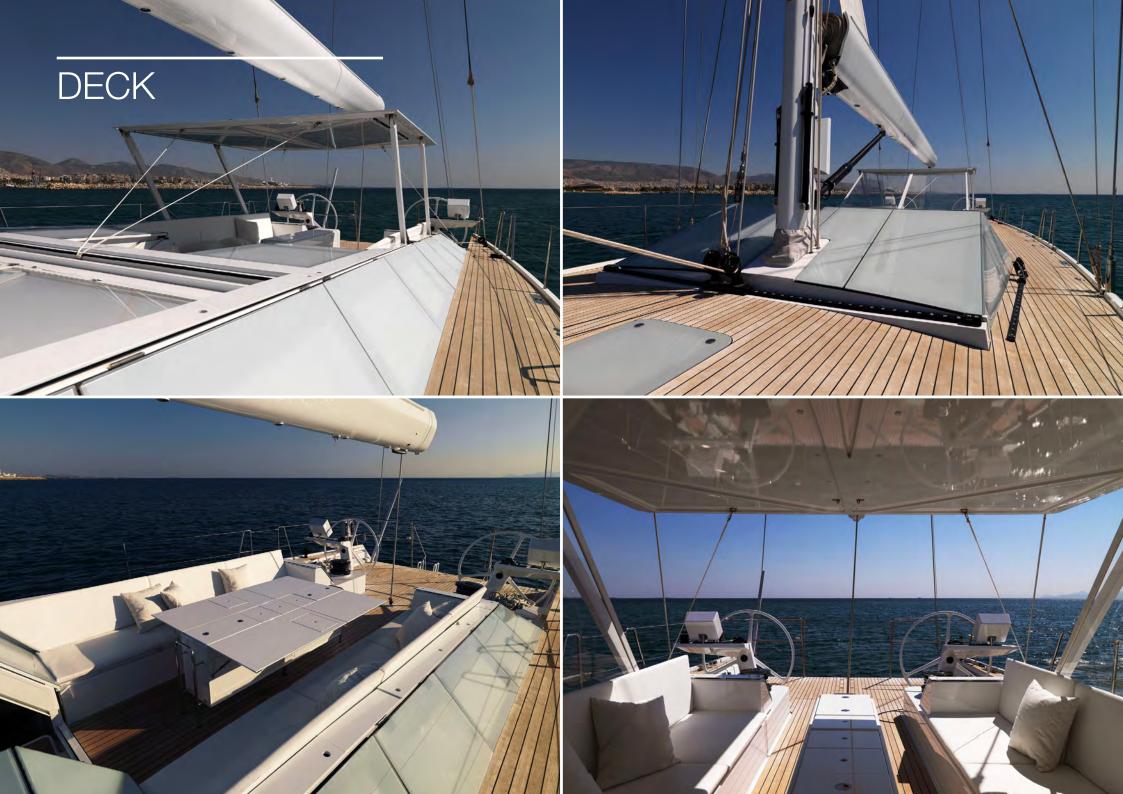

## Charter specifications

Length 82ft / 24.99m

Built/Refit 2008/2017

Guests 6

No. of guest cabins 3

Crew 4

Cruising speed 10 Knt

**POLYTROPON II** and her escort boat BUTLER is simply a unique offering in the market.

BUTLER accommodates her mother ship's 4 crew who perform all daily duties, leaving the guests on POLYTROPON II absolute solitude and privacy whilst providing impeccable but subtle 5 star service.

POLYTROPON II is a thoroughbred combining Nautor's custom line construction with the renowned Naval Architect German Frer's pedigree. The addition of ultra modern design of Lazzarini & Pickering's Studio, promises exhilarating sailing on board a distinctive and unique yacht.















## INTERIOR PLAN















9, Avenue d'Ostende Le Beau Rivage 98000 MONACO



+377 97 97 95 07 info@nautorswancharters.com www.nautorswancharters.com