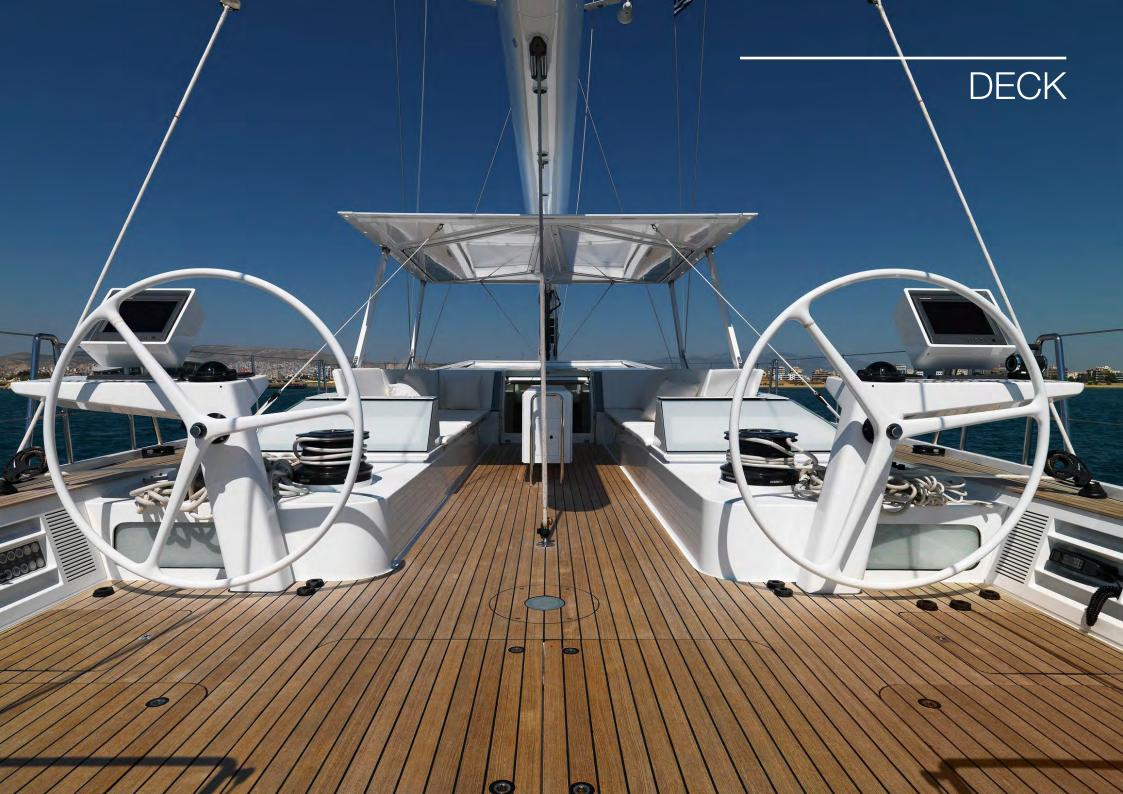

## Charter specifications

Length 82ft / 24.99m

Built/Refit 2008/2017

Guests 6

No. of guest cabins 3

Crew 4

Cruising speed 10 Knt

**POLYTROPON II** and her escort boat BUTLER is simply a unique offering in the market.

BUTLER accommodates her mother ship's 4 crew who perform all daily duties, leaving the guests on POLYTROPON II absolute solitude and privacy whilst providing impeccable but subtle 5 star service.

POLYTROPON II is a thoroughbred combining Nautor's custom line construction with the renowned Naval Architect German Frer's pedigree. The addition of ultra modern design of Lazzarini & Pickering's Studio, promises exhilarating sailing on board a distinctive and unique yacht.