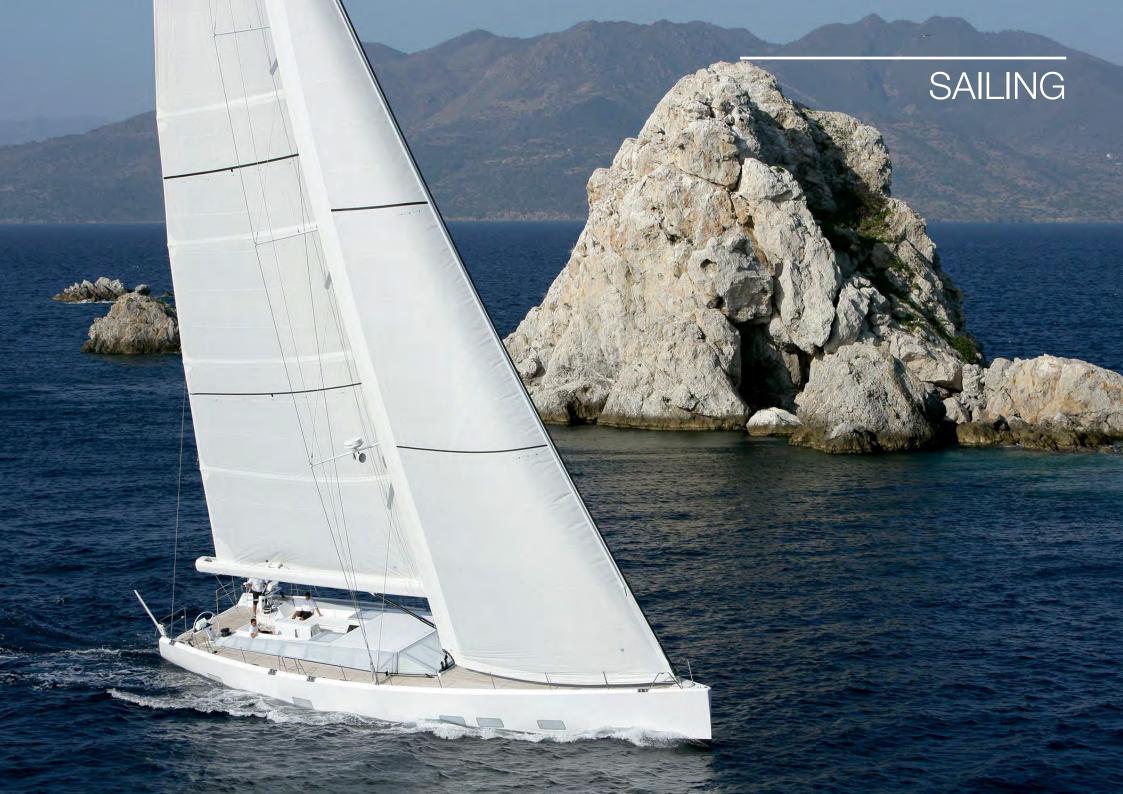

## Charter specifications

Length 82ft / 24.99m

Built/Refit 2008/2017

Guests 6

No. of guest cabins 3

Crew 4

Cruising speed 10 Knt

**POLYTROPON II** and her escort boat BUTLER is simply a unique offering in the market.

BUTLER accommodates her mother ship's 4 crew who perform all daily duties, leaving the guests on POLYTROPON II absolute solitude and privacy whilst providing impeccable but subtle 5 star service.

POLYTROPON II is a thoroughbred combining Nautor's custom line construction with the renowned Naval Architect German Frer's pedigree. The addition of ultra modern design of Lazzarini & Pickering's Studio, promises exhilarating sailing on board a distinctive and unique yacht.