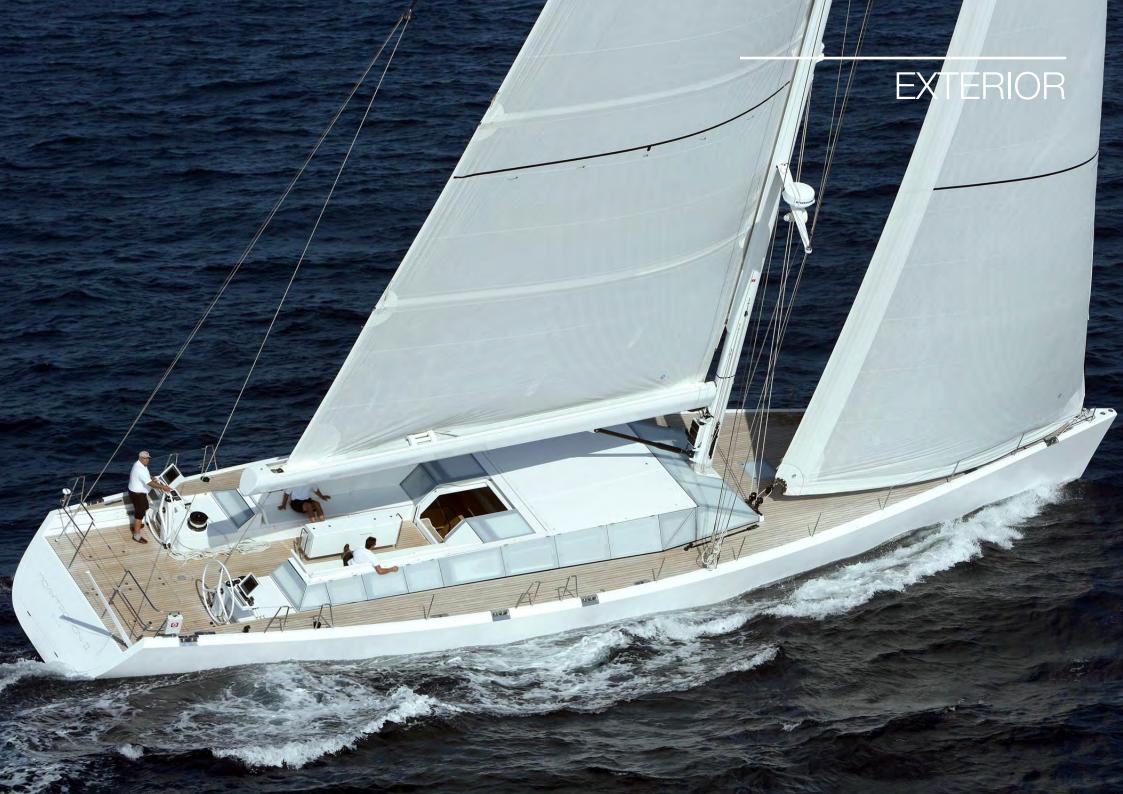

BUTLER accommodates her mother ship's 4 crew who perform all daily duties, leaving the guests on POLYTROPON II absolute solitude and privacy whilst providing impeccable but subtle 5 star service.

POLYTROPON II is a thoroughbred combining Nautor's custom line construction with the renowned Naval Architect German Frer's pedigree. The addition of ultra modern design of Lazzarini & Pickering's Studio, promises exhilarating sailing on board a distinctive and unique yacht.