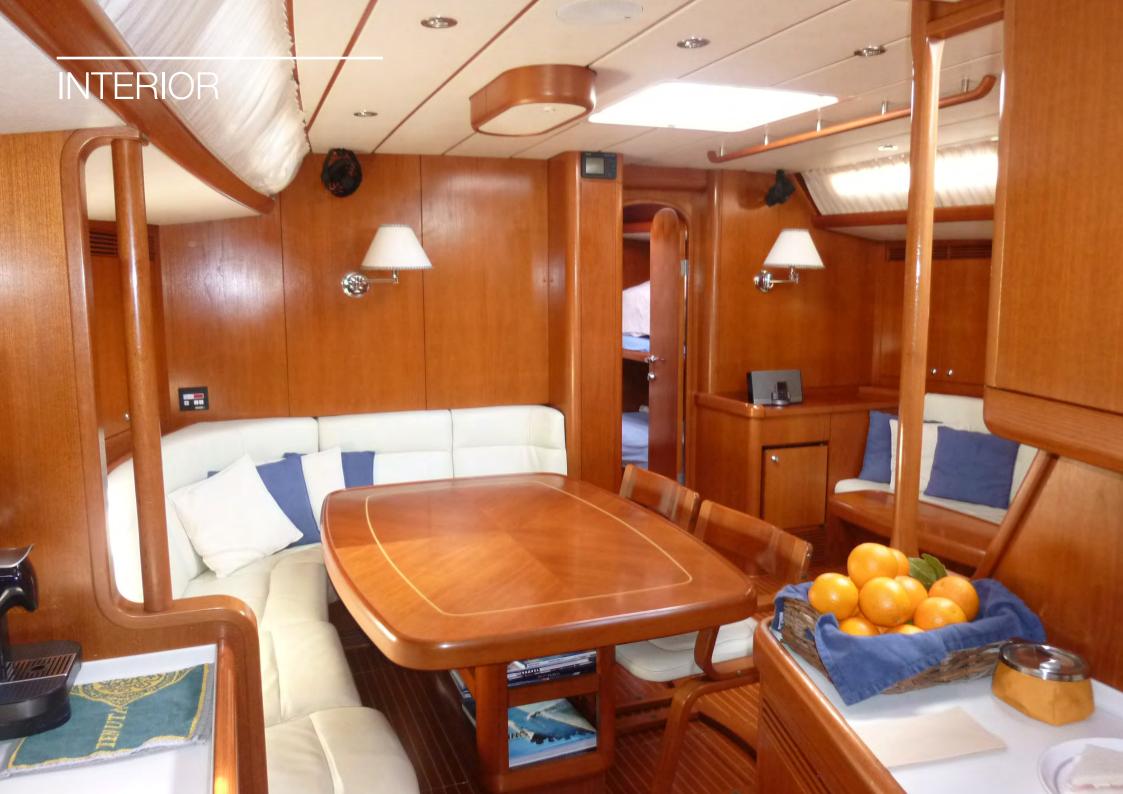

Swan 60 Betsy is an elegant yacht, genuinely fast on the water and yet seaworthy, comfortable, well-balanced and enjoyable to sail.

Featuring a hydraulic swim platform, Hall Spars carbon mast, park-avenue boom and a comfortable two-cabin interior, Betsy is ready for you to step aboard and go sailing.