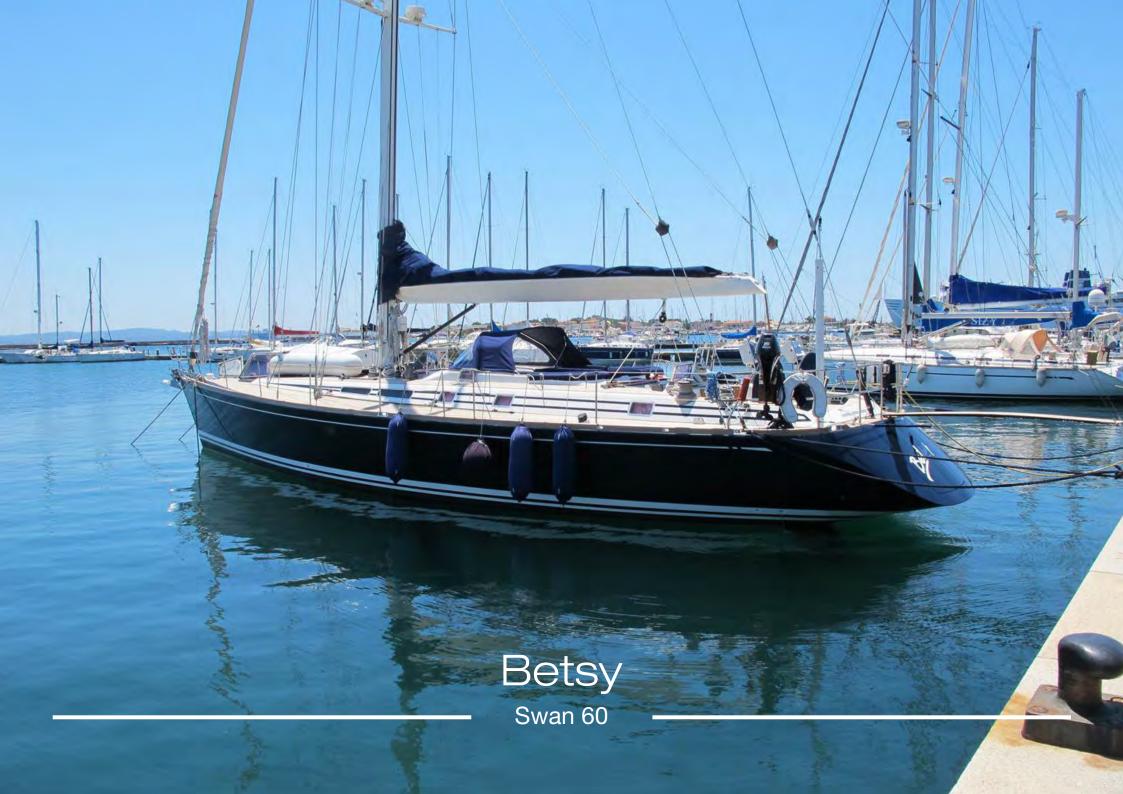

Swan 60 Betsy is an elegant yacht, genuinely fast on the water and yet seaworthy, comfortable, well-balanced and enjoyable to sail.

Featuring a hydraulic swim platform, Hall Spars carbon mast, park-avenue boom and a comfortable two-cabin interior, Betsy is ready for you to step aboard and go sailing.