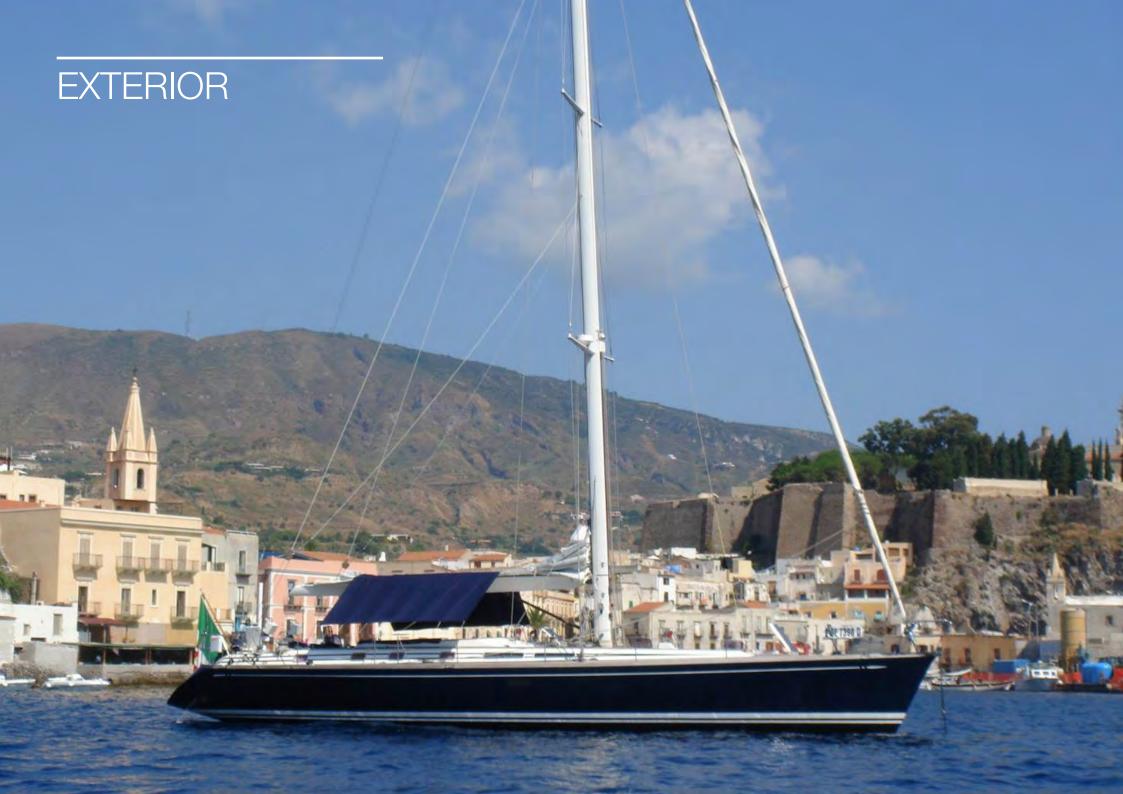

Swan 60 Betsy is an elegant yacht, genuinely fast on the water and yet seaworthy, comfortable, well-balanced and enjoyable to sail.

Featuring a hydraulic swim platform, Hall Spars carbon mast, park-avenue boom and a comfortable two-cabin interior, Betsy is ready for you to step aboard and go sailing.