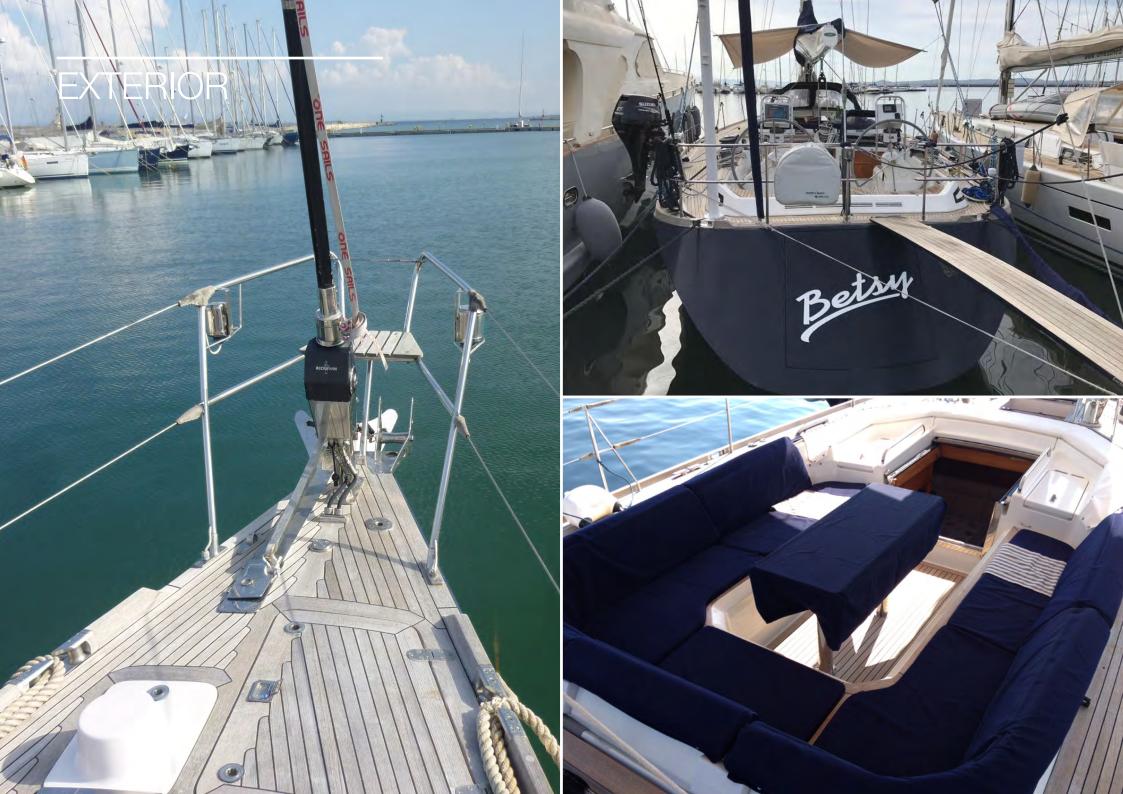

Swan 60 Betsy is an elegant yacht, genuinely fast on the water and yet seaworthy, comfortable, well-balanced and enjoyable to sail.

Featuring a hydraulic swim platform, Hall Spars carbon mast, park-avenue boom and a comfortable two-cabin interior, Betsy is ready for you to step aboard and go sailing.