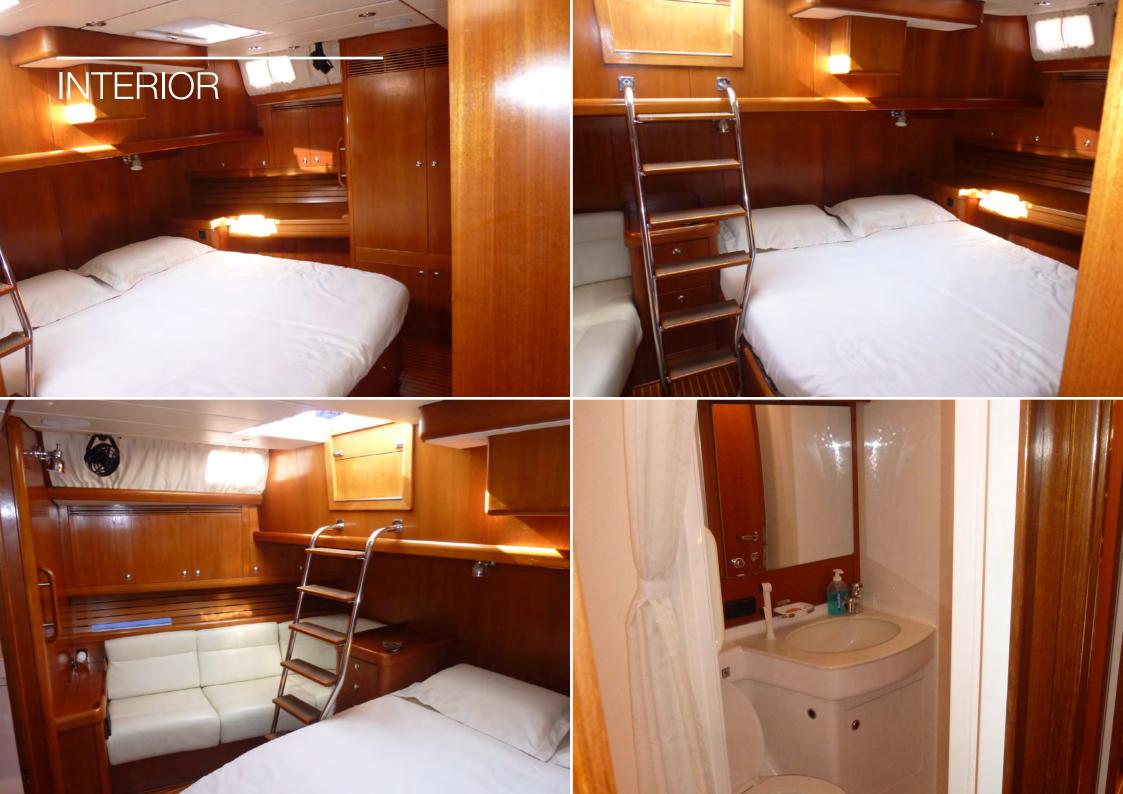

Swan 60 Betsy is an elegant yacht, genuinely fast on the water and yet seaworthy, comfortable, well-balanced and enjoyable to sail.

Featuring a hydraulic swim platform, Hall Spars carbon mast, park-avenue boom and a comfortable two-cabin interior, Betsy is ready for you to step aboard and go sailing.