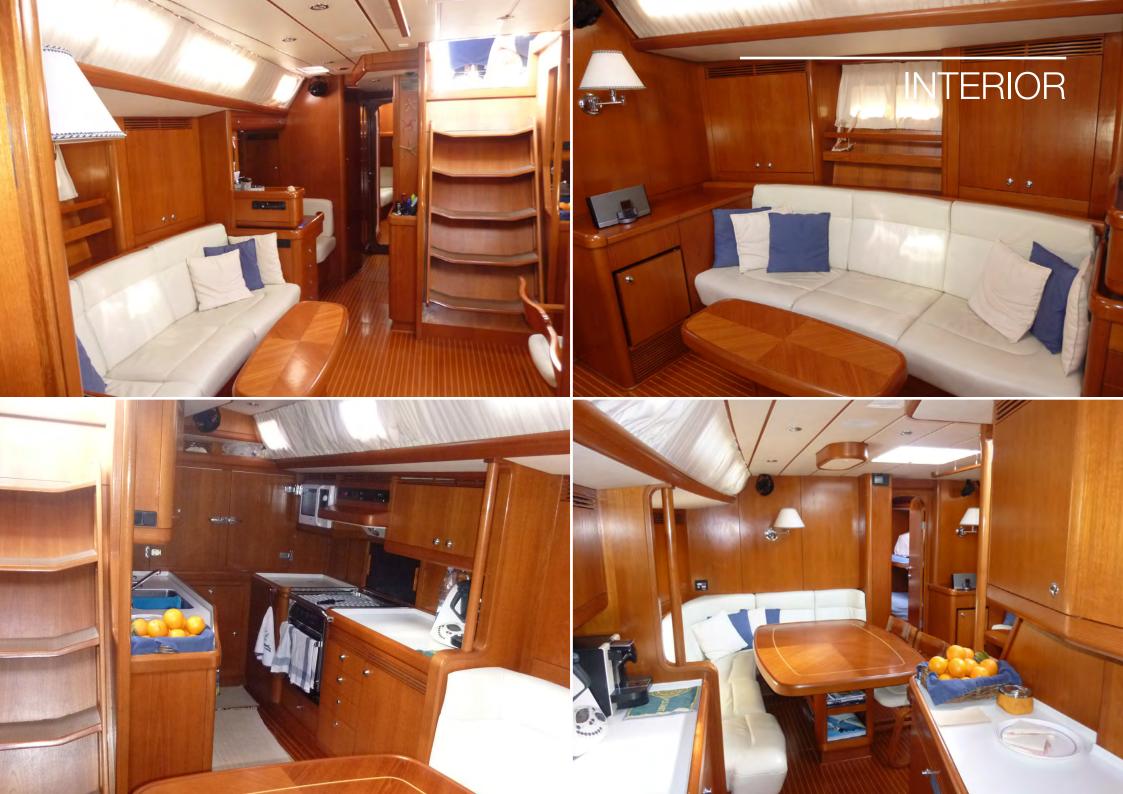

Swan 60 Betsy is an elegant yacht, genuinely fast on the water and yet seaworthy, comfortable, well-balanced and enjoyable to sail.

Featuring a hydraulic swim platform, Hall Spars carbon mast, park-avenue boom and a comfortable two-cabin interior, Betsy is ready for you to step aboard and go sailing.