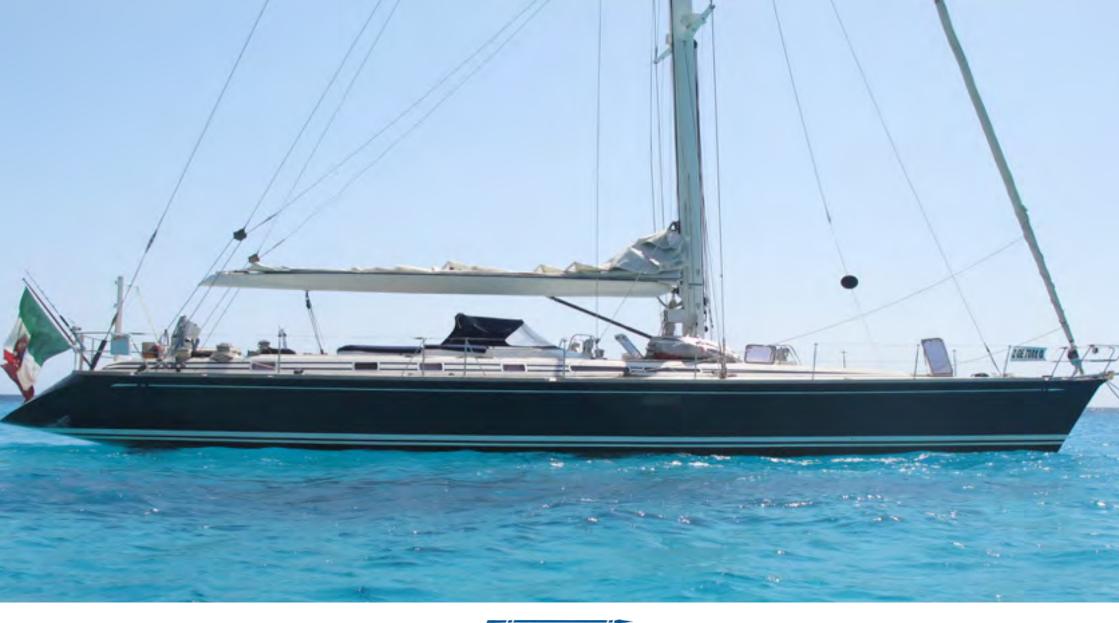

Swan 60 Betsy is an elegant yacht, genuinely fast on the water and yet seaworthy, comfortable, well-balanced and enjoyable to sail.

Featuring a hydraulic swim platform, Hall Spars carbon mast, park-avenue boom and a comfortable two-cabin interior, Betsy is ready for you to step aboard and go sailing.