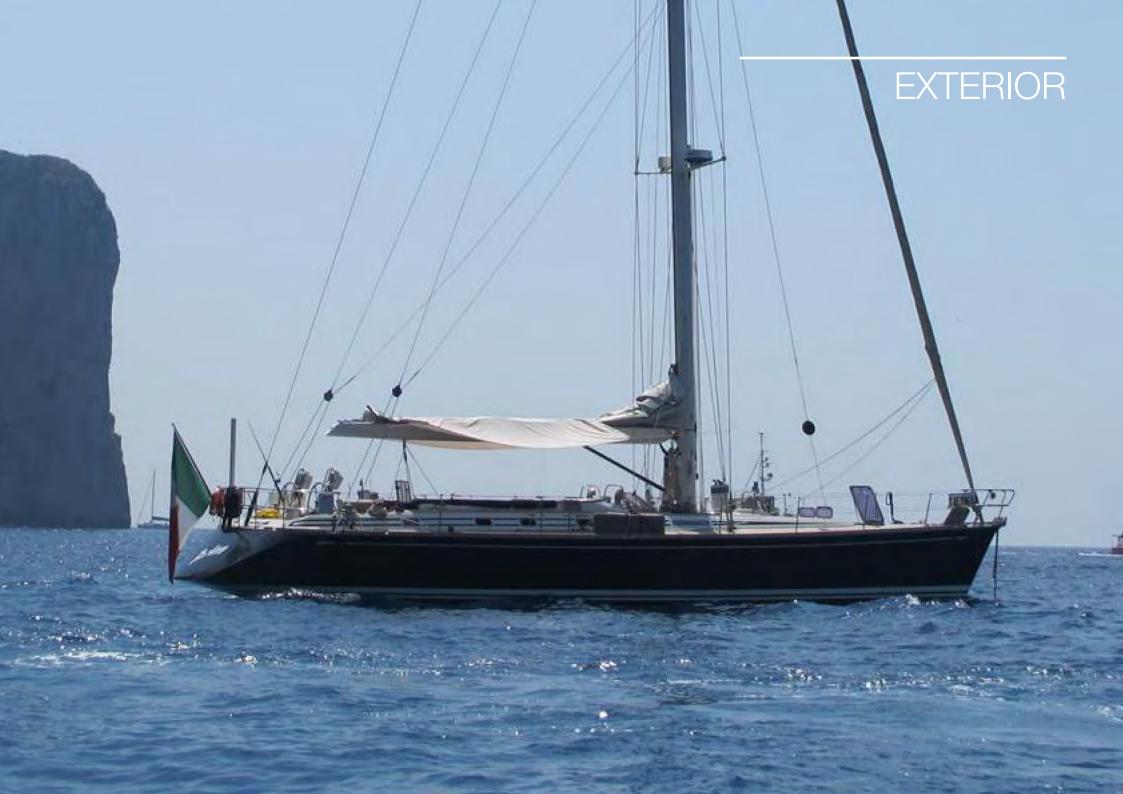

Swan 60 Betsy is an elegant yacht, genuinely fast on the water and yet seaworthy, comfortable, well-balanced and enjoyable to sail.

Featuring a hydraulic swim platform, Hall Spars carbon mast, park-avenue boom and a comfortable two-cabin interior, Betsy is ready for you to step aboard and go sailing.